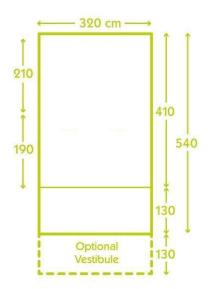

### SPECIFICATIONS 600L/1000L

Overall Length 240cm/240cm Without drawbar 159cm/188cm Overall Width 100 cm/100cm Net Weight 150 Kg/165kg

(Campmaster Air Basic Model)

Net Weight 165 Kg/180kg

( With Carpet, Footprint, Spare wheel and Carrier and PVC Underskirt and divider )

Looking for more space? Add an optional vestibule. Available in mess as shown, or material with window.