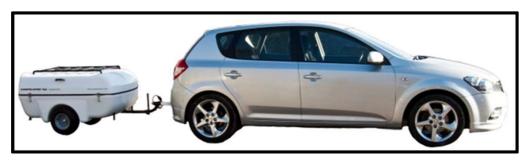

Designed from the start with ease and comfort in mind, the new Campmaster Air is intended to open the joys of Trailer Tent camping to a new group of people. Combining the ease and simplicity of an inflatable tent with an ultra-compact, lightweight trailer. Whether you're novice campers or uncertain about towing, the Campmaster Air will give you the gentlest introduction to both worlds, and ensure you happily keep coming back for more

#### **TRAILER**

As the most compact and lightweight tent trailers available, the Campmaster Air's minimal side profile mean side winds and snaking are simply not an issue. Also at only 1 metre wide you have no worries about going wide around bends or the trailer cutting corners. It will stay within the wheel tracks of the car in all but the tightest of Alpine hairpins.

The miniature dimensions mean there is no vision obstruction and its extreme low weight make for pleasurable towing and mean any modern road car will deal with hills with ease. Novice towers will find the Campmaster easy to handle and experienced towers will feel a burden lifted.