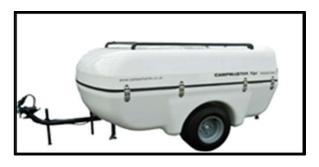

#### **MULTIPURPOSE**

Although the Campmaster AIR is predominantly a full blown trailer tent, by removing 4 bed bolts you have a fully functional 600/1000 litre luggage trailer for a multitude of uses.

# STORAGE WHEN NOT IN USE

The minimal dimensions also mean minimal storage and the fibre-glass body can never rot or corrode. Suitable for outside storage, or otherwise will take up minimal space in the garage, the Campmaster is durable, weatherproof and almost maintenance free.

#### STORAGE

Once erected the lid of the trailer becomes an easy to access and ample storage space for clothes, equipment and any camping essentials required for your trip. The optional skirt gives plenty of handy pockets for storage as well as finishing the trailer body off