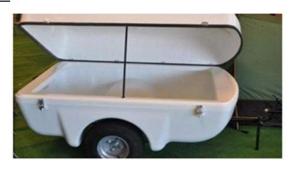

#### **MULTIPURPOSE**

Although the Campmaster AIR is predominantly a full blown trailer tent, by removing 4 bed bolts you have a fully functional 600/1000 litre luggage trailer for a multitude of uses.

#### STORAGE

Once erected the lid of the trailer becomes an easy to access and ample storage space for clothes, equipment and any camping essentials required for your trip. The optional skirt gives plenty of handy pockets for storage as well as finishing the trailer body off