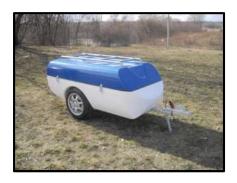

#### **TRAILER**

As the most compact and lightweight tent trailers available, the Campmaster Air's minimal side profile mean side winds and snaking are simply not an issue. Also at only 1 metre wide you have no worries about going wide around bends or the trailer cutting corners. It will stay within the wheel tracks of the car in all but the tightest of Alpine hairpins.

The miniature dimensions mean there is no vision obstruction and its extreme low weight make for pleasurable towing and mean any modern road car will deal with hills with ease. Novice towers will find the Campmaster easy to handle and experienced towers will feel a burden lifted.

# STORAGE WHEN NOT IN USE

The minimal dimensions also mean minimal storage and the fibre-glass body can never rot or corrode. Suitable for outside storage, or otherwise will take up minimal space in the garage, the Campmaster is durable, weatherproof and almost maintenance free.