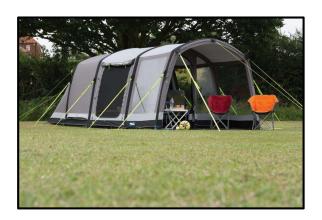

#### **DESIGN**

If you're not as mobile as you used to be or are a seasoned camper fed up with faffing about with framework, the Airbeam inflatable tent will make life easy again. Meanwhile, the off-ground sleeping, luxury mattress and sealed bedroom will let you sleep in comfort and bug-free for those who want to get into camping without going completely back to basics.

Designed from the start with ease and comfort in mind, the new Campmaster Air is intended to open the joys of Trailer Tent camping to a new group of people. Combining the ease and simplicity of an inflatable tent with an ultra-compact, lightweight trailer. Whether you're novice campers or uncertain about towing, the Campmaster Air will give you the gentlest introduction to both worlds, and ensure you happily keep coming back for more

# **LIVING AREA**

Sealed, cosy, draft-proof and carpeted - at night the tent living area is a cosy, private haven for 2 people with space for table and chairs. But pull back the window covers and find yourself surrounded by light in a bright and airy living space for during the day. Later on, sit out under the canopy for BBQs on sunny evenings and drinks on starry nights.