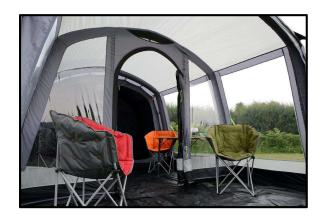

# **LIVING AREA**

Sealed, cosy, draft-proof and carpeted - at night the tent living area is a cosy, private haven for 2 people with space for table and chairs. But pull back the window covers and find yourself surrounded by light in a bright and airy living space for during the day. Later on, sit out under the canopy for BBQs on sunny evenings and drinks on starry nights.

Looking for more space? Add an optional vestibule. Available in mess as shown, or material with window.