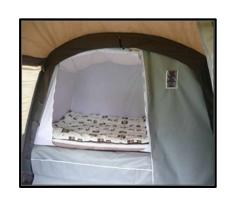

#### **BEDROOM AREA**

One of the key attractions of Trailer Tents over 'basic' camping is sleeping off the ground on a warm, soft bed. And so the Campmaster Air delivers with a full double 4' 6" bed on luxury foam which cushions and insulates. Set in a zip sealed inner tent with steep, vertical walls which ensure the Campmaster bedroom never feels claustrophobic and made from thick natural cotton to retain heat and remain snug.

There are no mid-night stumbles across the campsite with the Campmaster Air with a bedside toilet chamber and private dressing room next to the bedroom.

To increase comfort and storage within the tent there are several optional extras such as bed skirt pockets, memory foam topper and divider walls with mirror etc.