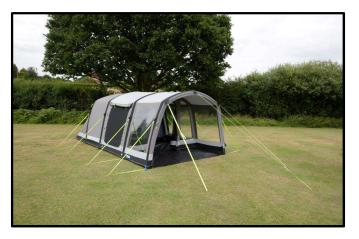

# **TENT**

The starting point for the Campmaster Air is a specially modified version of an Airbeam tent from one of the market leaders. Specially selected for its high quality polycotton outer which combines warmth and durability. The built in ventilation ensures the Campmaster remains cool and comfortable on warmer days and combines with the sealed groundsheet and cotton inner to retain heat through the night. Complete with built-in canopy the tent has only 4 inflatable beams so pitching couldn't be easier.

# **LIVING AREA**

Sealed, cosy, draft-proof and carpeted - at night the tent living area is a cosy, private haven for 2 people with space for table and chairs. But pull back the window covers and find yourself surrounded by light in a bright and airy living space for during the day. Later on, sit out under the canopy for BBQs on sunny evenings and drinks on starry nights.

Looking for more space? Add an optional vestibule. Available in mess as shown, or material with window.