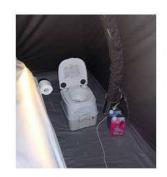

There are no mid-night stumbles across the campsite with the Campmaster Air with a bedside toilet chamber and private dressing room next to the bedroom.

To increase comfort and storage within the tent there are several optional extras such as bed skirt pockets, memory foam topper and divider walls with mirror etc.

Using the optional divider wall this gives a private area perfect for a portable toilet and changing area.