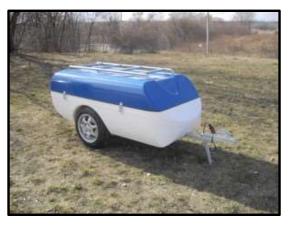

#### **TRAILER**

As the most compact and lightweight tent trailers available, the Campmaster Air's minimal side profile mean side winds and snaking are simply not an issue. Also at only 1 metre wide you have no worries about going wide around bends or the trailer cutting corners. It will stay within the wheel tracks of the car in all but the tightest of Alpine hairpins.

The miniature dimensions mean there is no vision obstruction and its extreme low weight make for pleasurable towing and mean any modern road car will deal with hills with ease. Novice towers will find the Campmaster easy to handle and experienced towers will feel a burden lifted.

# STORAGE WHEN NOT IN USE

The minimal dimensions also mean minimal storage and the fibre-glass body can never rot or corrode. Suitable for outside storage, or otherwise will take up minimal space in the garage, the Campmaster is durable, weatherproof and almost maintenance free.