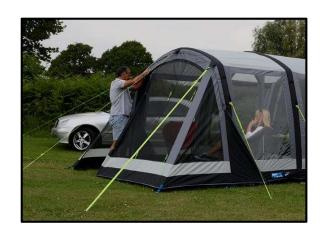

# **TENT**

The starting point for the Campmaster Air is a specially modified version of an Airbeam tent from one of the market leaders. Specially selected for its high quality polycotton outer which combines warmth and durability. The built in ventilation ensures the Campmaster remains cool and comfortable on warmer days and combines with the sealed groundsheet and cotton inner to retain heat through the night. Complete with built-in canopy the tent has only 4 inflatable beams so pitching couldn't be easier.