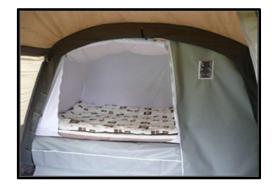

#### **BEDROOM AREA**

One of the key attractions of Trailer Tents over 'basic' camping is sleeping off the ground on a warm, soft bed. And so the Campmaster Air delivers with a full double 4' 6" bed on luxury foam which cushions and insulates. Set in a zip sealed inner tent with steep, vertical walls which ensure the Campmaster bedroom never feels claustrophobic and made from thick natural cotton to retain heat and remain snug.

There are no mid-night stumbles across the campsite with the Campmaster Air with a bedside toilet chamber and private dressing room next to the bedroom.

To increase comfort and storage within the tent there are several optional extras such as bed skirt pockets, memory foam topper and divider walls with mirror etc.