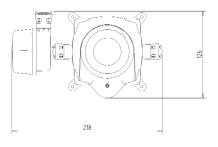

## **Model Specifications**

| Model                                     | 8 Litre Model                                                                                                                                                                |
|-------------------------------------------|------------------------------------------------------------------------------------------------------------------------------------------------------------------------------|
| Product Code                              | UF0814                                                                                                                                                                       |
| Flow Rate                                 | 8ltrs (2.2 US gals)                                                                                                                                                          |
| Voltage                                   | 12V D.C.                                                                                                                                                                     |
| Cut Out Pressure                          | 2 bar (30 psi)                                                                                                                                                               |
| Recommended<br>Fuse Size                  | 5 amp                                                                                                                                                                        |
| Weight                                    | 1.9kg (4.2 lbs)                                                                                                                                                              |
| Inlet/ Outlet size                        | Whale Quick Connect 12mm OD<br>Female                                                                                                                                        |
| Hose<br>Connections                       | For <sup>1</sup> / <sub>2</sub> " Flexible Hose Use WU1282<br>(supplied with pump)<br>For <sup>3</sup> / <sub>8</sub> " Flexible Hose Use WU1280<br>(not supplied with pump) |
| Semi-rigid Pipework System<br>Connections | For Whale Quick Connect 12mm<br>NO ADAPTOR REQUIRED<br>For Whale Quick Connect 15mm<br>use 12mm semi-rigid pipe<br>WX7112 and WU1512<br>(not supplied with pump)             |
| Materials in<br>Contact With Fluid        | Glass-filled Polypropylene,<br>Monprene <sup>®</sup> , Nitrile, Stainless Steel                                                                                              |
| Service Kits                              | Microswitch AK1317<br>Replacement Head AK1318<br>Strainer AK1320                                                                                                             |
| Recommended Wire Size                     | 2.5mm <sup>2</sup> (13AWG)                                                                                                                                                   |
| Maximum Discharge Head                    | 20m (66ft)                                                                                                                                                                   |
| Maximum Suction Lift                      | 3m (10ft)                                                                                                                                                                    |