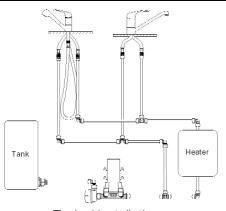

Typical Installation

Whale Water Systems, Old Belfast Road, Bangor, BT19 1LT, N Ireland Tel: +44(0)2891 270531 Fax: +44(0)2891 466421 website: whalepumps.com Email: info@whalepumps.com