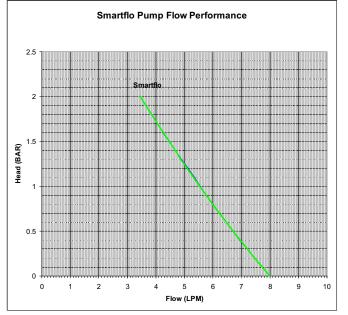

## **Model Specifications**

| Model                                     | 8 Litre Model                                                                                                                                                                |
|-------------------------------------------|------------------------------------------------------------------------------------------------------------------------------------------------------------------------------|
| Product Code                              | UF0814                                                                                                                                                                       |
| Flow Rate                                 | 8ltrs (2.2 US gals)                                                                                                                                                          |
| Voltage                                   | 12V D.C.                                                                                                                                                                     |
| Cut Out Pressure                          | 2 bar (30 psi)                                                                                                                                                               |
| Recommended<br>Fuse Size                  | 5 amp                                                                                                                                                                        |
| Weight                                    | 1.9kg (4.2 lbs)                                                                                                                                                              |
| Inlet/ Outlet size                        | Whale Quick Connect 12mm OD<br>Female                                                                                                                                        |
| Hose<br>Connections                       | For <sup>1</sup> / <sub>2</sub> " Flexible Hose Use WU1282<br>(supplied with pump)<br>For <sup>3</sup> / <sub>8</sub> " Flexible Hose Use WU1280<br>(not supplied with pump) |
| Semi-rigid Pipework System<br>Connections | For Whale Quick Connect 12mm<br>NO ADAPTOR REQUIRED<br>For Whale Quick Connect 15mm<br>use 12mm semi-rigid pipe<br>WX7112 and WU1512<br>(not supplied with pump)             |
| Materials in<br>Contact With Fluid        | Glass-filled Polypropylene,<br>Monprene <sup>®</sup> , Nitrile, Stainless Steel                                                                                              |
| Service Kits                              | Microswitch AK1317<br>Replacement Head AK1318<br>Strainer AK1320                                                                                                             |
| Recommended Wire Size                     | 2.5mm <sup>2</sup> (13AWG)                                                                                                                                                   |
| Maximum Discharge Head                    | 20m (66ft)                                                                                                                                                                   |
| Maximum Suction Lift                      | 3m (10ft)                                                                                                                                                                    |