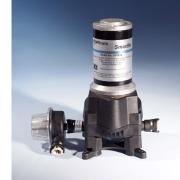

## Smartflo

- Automatically adjusts flow to meet outlet demand
- No accumulator tank required
- Filter included
- Universal mounting arrangement fits any existing installation
- Smooth constant flow
- Self-priming up to 3m (10ft)
- Runs dry without damage
- Extra protection and safety with wires and pressure switch housed internally