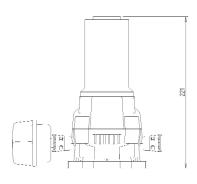

## **Model Specifications**

| Model                                     | 8 Litre Model                                                                                                                                                                |
|-------------------------------------------|------------------------------------------------------------------------------------------------------------------------------------------------------------------------------|
| Product Code                              | UF0814                                                                                                                                                                       |
| Flow Rate                                 | 8ltrs (2.2 US gals)                                                                                                                                                          |
| Voltage                                   | 12V D.C.                                                                                                                                                                     |
| Cut Out Pressure                          | 2 bar (30 psi)                                                                                                                                                               |
| Recommended<br>Fuse Size                  | 5 amp                                                                                                                                                                        |
| Weight                                    | 1.9kg (4.2 lbs)                                                                                                                                                              |
| Inlet/ Outlet size                        | Whale Quick Connect 12mm OD<br>Female                                                                                                                                        |
| Hose<br>Connections                       | For <sup>1</sup> / <sub>2</sub> " Flexible Hose Use WU1282<br>(supplied with pump)<br>For <sup>3</sup> / <sub>8</sub> " Flexible Hose Use WU1280<br>(not supplied with pump) |
| Semi-rigid Pipework System<br>Connections | For Whale Quick Connect 12mm<br>NO ADAPTOR REQUIRED<br>For Whale Quick Connect 15mm<br>use 12mm semi-rigid pipe<br>WX7112 and WU1512<br>(not supplied with pump)             |
| Materials in<br>Contact With Fluid        | Glass-filled Polypropylene,<br>Monprene <sup>®</sup> , Nitrile, Stainless Steel                                                                                              |
| Service Kits                              | Microswitch AK1317<br>Replacement Head AK1318<br>Strainer AK1320                                                                                                             |
| Recommended Wire Size                     | 2.5mm <sup>2</sup> (13AWG)                                                                                                                                                   |
| Maximum Discharge Head                    | 20m (66ft)                                                                                                                                                                   |
| Maximum Suction Lift                      | 3m (10ft)                                                                                                                                                                    |