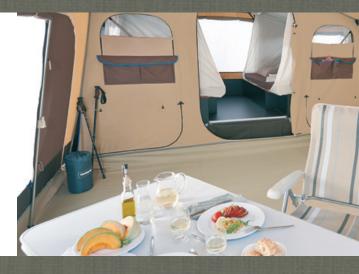

### **VERY COMFORTABLE BEDROOMS**

fitted with mosquito nets and flaps, the bedrooms are made of cotton which serves as a lining for the main canvas. the mattresses are wide and comfortable, the slatted bases are available on most models, all of our models offer two separate rooms (except the alpha) and you can also add extra sleeping areas (underbed tents, annexes)

### THE PLEASURE OF COOKING

the kitchen units offer all the space and equipment you need to prepare your favourite meals. you can even cook in the open air as the kitchen units can be moved outside the awning (except the fixed kitchen unit in the alpha). the kitchens in the odyssee and olympe models can be fitted with wheels, the kitchen units are attached at the rear of your folding camper.

# **Sleeping comfort**

Sleep as if you are in your own bed! The bedrooms are made from cotton, which serves as a lining for the main canvas and are fitted with mosquito nets and flaps.

Themattresses are wide and comfortable and the slatted bases are available on most models.