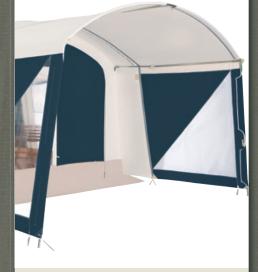

# **Side annex**

Fitted with a window, flap and mosquito net, this annex can be used as a bedroom or toilet cubicle.

# **Sun canopy**

Extend your trailer tent with a sun canopy. The shapes vary according to the models to match their design.