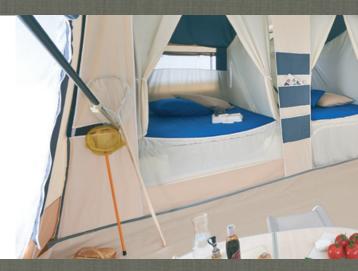

### **VERY COMFORTABLE BEDROOMS**

fitted with mosquito nets and flaps, the bedrooms are made of cotton which serves as a lining for the main canvas. the mattresses are wide and comfortable, the slatted bases are available on most models, all of our models offer two separate rooms (except the alpha) and you can also add extra sleeping areas (underbed tents, annexes)

# **Sleeping comfort**

Sleep as if you are in your own bed! The bedrooms are made from cotton, which serves as a lining for the main canvas and are fitted with mosquito nets and flaps.

Themattresses are wide and comfortable and the slatted bases are available on most models.