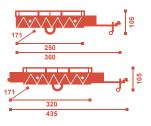

Total laden weight: 650 - 750 kg

Unladen weight: 400 kg, 460 kg with the kitchen unit

Mechanical brake: standard Size of wheels: 165/70 R13

Overall body size (LxWxH): 435 x 171 x 105

Surface area: 8,6 m<sup>2</sup>