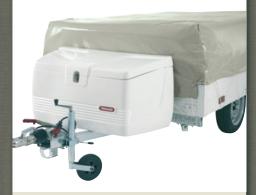

### GENEROUS STORAGE SPACE

No need to leave anything behind; our trailer-tents offer all the storage space you need for your luggage. And for even more simplicity at stopovers, we have developed the easy pack system on certain models, giving easy access to the storage box. For specific items of equipment such as bikes or fridges, use one of our optional accessories: the front storage box or the luggage rack..

# **Storage space**

We know you take a lot of luggage with you on holiday. All our models are equipped with storage spaces for easy transport. And some models offer the all new EASY PACK system making access to luggage easier during stopovers. In addition, optional accessories, such as the front storage box or luggage rack, allow for specific items of equipment, such as bikes and fridges, to be transported.

# **Storage box**

Indispensable for transporting a fridge, a WC, a bottle of gas, etc.