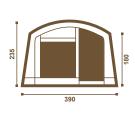

**Overall body size** (LxWxH): : 320 x 140 x 110

Surface area: 20,9 m<sup>2</sup>

Suspension: rubber, independent