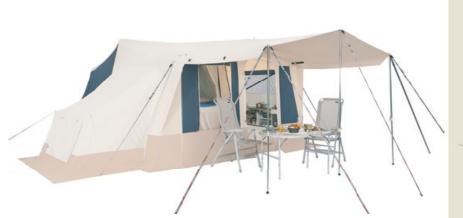

## **SPACIOUS ADVENTURE**

Camping, yes, but where everyone can enjoy their own space!

The **GALLEON** trailer-tent encourages you to make the most of its awning, with its rounded design, stretching back more than 3 metres and with numerous storage spaces. This year, a brand new shade is available: MOCHA with thin blue piping. A dark roof to the rear will ensure sleeping comfort, and the lighter awning extension will let as much light as possible into the living area. You will be surprised by the assembly system's efficiency, allowing the cubicle and bedrooms to be set up in less than 3 mins.

Finally, the **GALLEON** trailer-tent offers you a choice:

A choice of equipment: with or without brakes, with or without kitchen unit.

A choice of universe: a mocha version with thin blue piping and a blue and white version. Another advantage of the **GALLEON** trailer-tent is its quality-price ratio which is one of the best on the market, without making any concessions on quality.