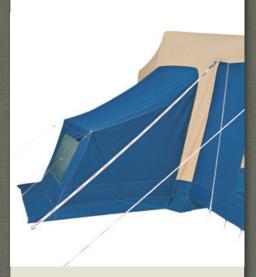

## **SPACIOUS ADVENTURE**

Camping, yes, but where everyone can enjoy their own space!

The **GALLEON** trailer-tent encourages you to make the most of its awning, with its rounded design, stretching back more than 3 metres and with numerous storage spaces. This year, a brand new shade is available: MOCHA with thin blue piping. A dark roof to the rear will ensure sleeping comfort, and the lighter awning extension will let as much light as possible into the living area. You will be surprised by the assembly system's efficiency, allowing the cubicle and bedrooms to be set up in less than 3 mins.

Finally, the **GALLEON** trailer-tent offers you a choice:

A choice of equipment: with or without brakes, with or without kitchen unit.

A choice of universe: a mocha version with thin blue piping and a blue and white version. Another advantage of the **GALLEON** trailer-tent is its quality-price ratio which is one of the best on the market, without making any concessions on quality.