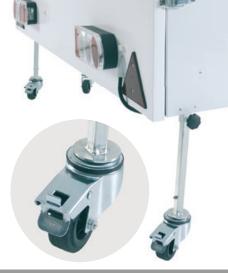

# **Spare wheel**

Placed under the trailer, it offers easy access.

A jockey wheel is also available to help you move your trailer tent with ease (see photo 5)

GALLEON

ODYSSÉE

ODYSSÉE PLUS

OLYMPE

OPTIONS AVAILABLE