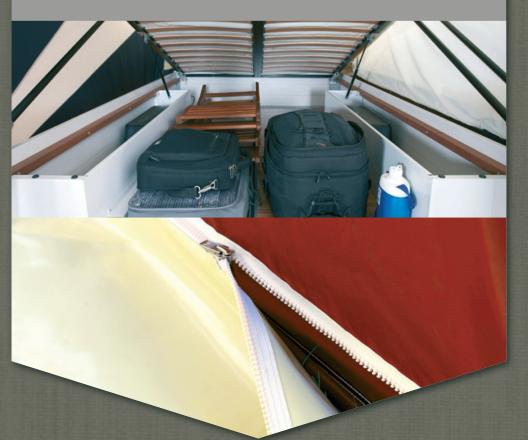

### GENEROUS STORAGE SPACE

No need to leave anything behind; our trailer-tents offer all the storage space you need for your luggage. And for even more simplicity at stopovers, we have developed the easy pack system on certain models, giving easy access to the storage box. For specific items of equipment such as bikes or fridges, use one of our optional accessories: the front storage box or the luggage rack..

# **Storage space**

We know you take a lot of luggage with you on holiday. All our models are equipped with storage spaces for easy transport. And some models offer the all new EASY PACK system making access to luggage easier during stopovers. In addition, optional accessories, such as the front storage box or luggage rack, allow for specific items of equipment, such as bikes and fridges, to be transported.