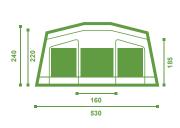

## **SPACIOUS ADVENTURE**

Camping, yes, but where everyone can enjoy their own space!

The **GALLEON** trailer-tent encourages you to make the most of its awning, with its rounded design, stretching back more than 3 metres and with numerous storage spaces. This year, a brand new shade is available: MOCHA with thin blue piping. A dark roof to the rear will ensure sleeping comfort, and the lighter awning extension will let as much light as possible into the living area. You will be surprised by the assembly system's efficiency, allowing the cubicle and bedrooms to be set up in less than 3 mins.

Finally, the **GALLEON** trailer-tent offers you a choice:

A choice of equipment: with or without brakes, with or without kitchen unit.

A choice of universe: a mocha version with thin blue piping and a blue and white version. Another advantage of the **GALLEON** trailer-tent is its quality-price ratio which is one of the best on the market, without making any concessions on quality.

Total laden weight: 495 - 650 kg for the braked trailer

**Unladen weight:** 285 kg or 320 kg for the braked trailer,

+ 25 kg with the kitchen unit option

Mechanical brake: optional

Size of wheels:  $500 \times 10$ 

**Overall body size** (LxWxH): : 320 x 140 x 110

Surface area: 20,9 m<sup>2</sup>

Suspension: rubber, independent