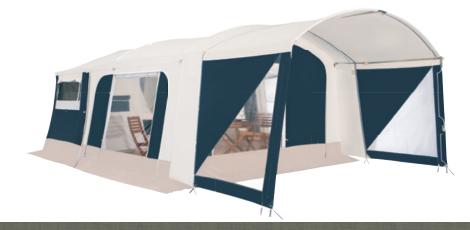

### THE 2016 RANGE

This season, the GALLEON colours have been completed revised to give a more welcoming and brighter space; the roof is dark to block out light when sleeping and the living area is lighter to make the most of the light.

## **SPACIOUS ADVENTURE**

Camping, yes, but where everyone can enjoy their own space!

The **GALLEON** trailer-tent encourages you to make the most of its awning, with its rounded design, stretching back more than 3 metres and with numerous storage spaces. This year, a brand new shade is available: MOCHA with thin blue piping. A dark roof to the rear will ensure sleeping comfort, and the lighter awning extension will let as much light as possible into the living area. You will be surprised by the assembly system's efficiency, allowing the cubicle and bedrooms to be set up in less than 3 mins.