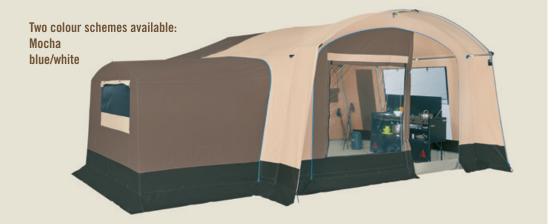

## **SPACIOUS ADVENTURE**

Camping, yes, but where everyone can enjoy their own space!

The **GALLEON** trailer-tent encourages you to make the most of its awning, with its rounded design, stretching back more than 3 metres and with numerous storage spaces. This year, a brand new shade is available: MOCHA with thin blue piping. A dark roof to the rear will ensure sleeping comfort, and the lighter awning extension will let as much light as possible into the living area. You will be surprised by the assembly system's efficiency, allowing the cubicle and bedrooms to be set up in less than 3 mins.

Finally, the **GALLEON** trailer-tent offers you a choice:

A choice of equipment: with or without brakes, with or without kitchen unit.

A choice of universe: a mocha version with thin blue piping and a blue and white version. Another advantage of the **GALLEON** trailer-tent is its quality-price ratio which is one of the best on the market, without making any concessions on quality.