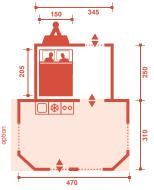

## **LUXURY ADVENTURE**

Get away just the two of you - sheer luxury!

Moving from place to place at the drop of a hat is possible with the **ALPHA**, our top-of-the-range model. A few minutes is all it takes to open and close this trailer-tent, which offers genuine interior comfort with its large bed measuring 150 x 205 on a slatted base, a large storage area for easy access to your luggage and a luxurious kitchen unit with pre-installed gas and water connections from the front box. Its new façade, in keeping with the **ODYSSÉE** and the **OLYMPE**, makes it all the more appealing and allows for the addition of a bedroom annex. And, if you want to extend your stay, you can transform your **ALPHA** into a large trailer-tent with awning, sun canopy, rear annex, and additional bedroom. To travel in total freedom, opt for the **ALPHA** 

Total laden weight: 650 - 750 kg

Unladen weight: 400 kg, 460 kg with the kitchen unit

Mechanical brake: standard Size of wheels: 165/70 R13

Overall body size (LxWxH): 435 x 171 x 105

Surface area: 8,6 m<sup>2</sup>