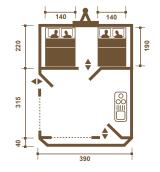

**Overall body size** (LxWxH): : 320 x 140 x 110

Surface area: 20,9 m<sup>2</sup>

Suspension: rubber, independent