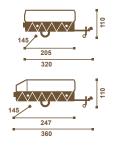

Total laden weight: 495 - 650 kg for the braked trailer

**Unladen weight:** 285 kg or 320 kg for the braked trailer,

+ 25 kg with the kitchen unit option

Mechanical brake: optional

Size of wheels:  $500 \times 10$ 

**Overall body size** (LxWxH): : 320 x 140 x 110

Surface area: 20,9 m<sup>2</sup>

Suspension: rubber, independent