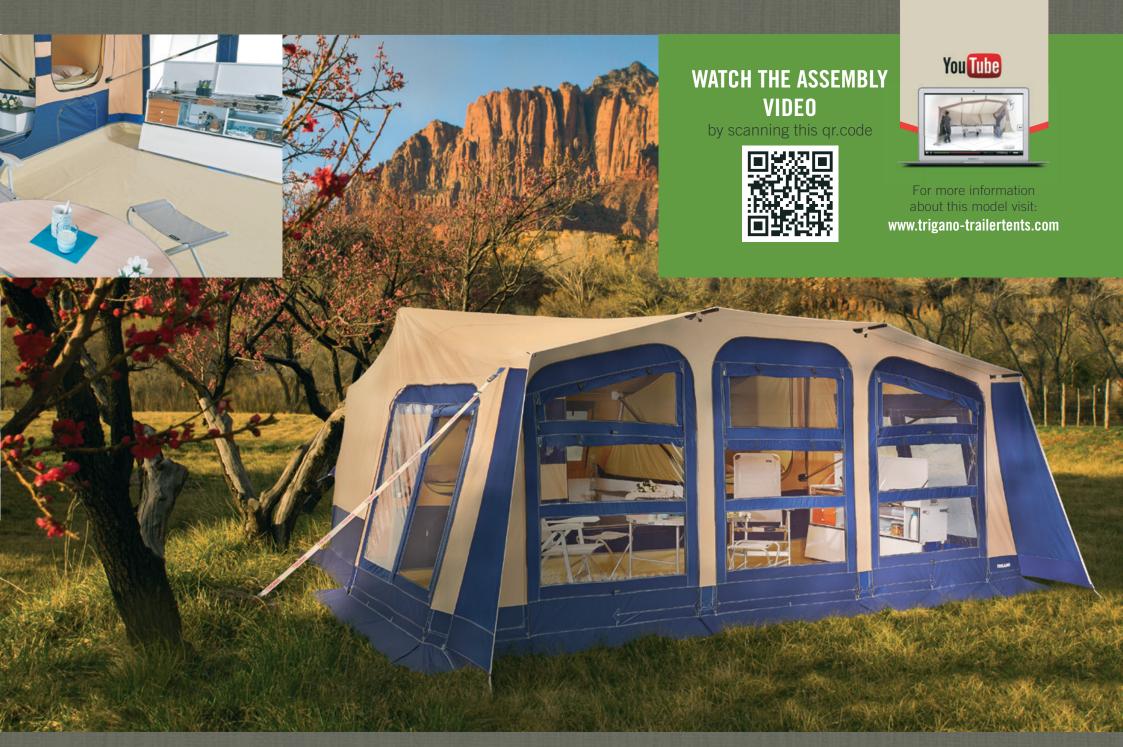

## **SPACIOUS ADVENTURE**

Camping, yes, but where everyone can enjoy their own space!

The **GALLEON** trailer-tent encourages you to make the most of its awning, with its rounded design, stretching back more than 3 metres and with numerous storage spaces. This year, a brand new shade is available: MOCHA with thin blue piping. A dark roof to the rear will ensure sleeping comfort, and the lighter awning extension will let as much light as possible into the living area. You will be surprised by the assembly system's efficiency, allowing the cubicle and bedrooms to be set up in less than 3 mins.

Finally, the **GALLEON** trailer-tent offers you a choice:

A choice of equipment: with or without brakes, with or without kitchen unit.

A choice of universe: a mocha version with thin blue piping and a blue and white version. Another advantage of the **GALLEON** trailer-tent is its quality-price ratio which is one of the best on the market, without making any concessions on quality.