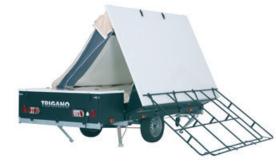

## **SPACIOUS ADVENTURE**

Camping, yes, but where everyone can enjoy their own space!

The **GALLEON** trailer-tent encourages you to make the most of its awning, with its rounded design, stretching back more than 3 metres and with numerous storage spaces. This year, a brand new shade is available: MOCHA with thin blue piping. A dark roof to the rear will ensure sleeping comfort, and the lighter awning extension will let as much light as possible into the living area. You will be surprised by the assembly system's efficiency, allowing the cubicle and bedrooms to be set up in less than 3 mins.

Finally, the **GALLEON** trailer-tent offers you a choice:

A choice of equipment: with or without brakes, with or without kitchen unit.

A choice of universe: a mocha version with thin blue piping and a blue and white version. Another advantage of the **GALLEON** trailer-tent is its quality-price ratio which is one of the best on the market, without making any concessions on quality.