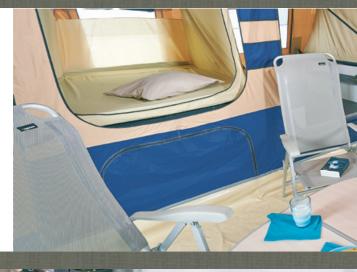

### **VERY COMFORTABLE BEDROOMS**

fitted with mosquito nets and flaps, the bedrooms are made of cotton which serves as a lining for the main canvas. the mattresses are wide and comfortable, the slatted bases are available on most models, all of our models offer two separate rooms (except the alpha) and you can also add extra sleeping areas (underbed tents, annexes)

# **Sleeping comfort**

Sleep as if you are in your own bed! The bedrooms are made from cotton, which serves as a lining for the main canvas and are fitted with mosquito nets and flaps.

Themattresses are wide and comfortable and the slatted bases are available on most models.

All of our models offer two separate rooms (except the Alpha) and you can also add extra sleeping areas (underbed tents, annexes).