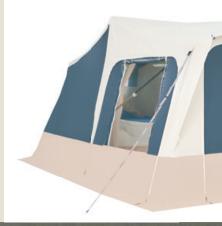

## **SPACIOUS ADVENTURE**

Camping, yes, but where everyone can enjoy their own space!

The **GALLEON** trailer-tent encourages you to make the most of its awning, with its rounded design, stretching back more than 3 metres and with numerous storage spaces. This year, a brand new shade is available: MOCHA with thin blue piping. A dark roof to the rear will ensure sleeping comfort, and the lighter awning extension will let as much light as possible into the living area. You will be surprised by the assembly system's efficiency, allowing the cubicle and bedrooms to be set up in less than 3 mins.

Finally, the **GALLEON** trailer-tent offers you a choice:

A choice of equipment: with or without brakes, with or without kitchen unit.

A choice of universe: a mocha version with thin blue piping and a blue and white version. Another advantage of the **GALLEON** trailer-tent is its quality-price ratio which is one of the best on the market, without making any concessions on quality.