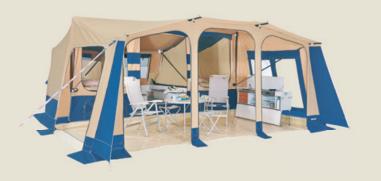

### LARGE-SCALE ADVENTURE

For holidays with the whole family!

Choose **OLYMPE**, our large-scale model which can house up to 12 people (6 children and

6 adults). With a surface area of almost 26  $m^2$ , this is the most spacious of our trailer tents. it boasts two independent bedrooms separated by a cubicle, which can be turned into a  $3^{rd}$  bedroom for 2 people. Add another annex and the underbed tents and you can house your entire family.

The large size takes nothing away from the speed and simplicity of assembly, as the awning opens at the same time as the bedrooms.

If everyone is sitting down to eat, the kitchen unit offers all the storage space necessary as well as a sink and a hob with 3 burners. It can be moved to cook under the awning or even outside, this becomes effortless with the optional kitchen wheels. With the **OLYMPE**, enjoyment is guaranteed.

Total laden weight: 650 kg

**Unladen weight:** 465 kg with the kitchen unit option

Mechanical brake: standard

Size of wheels: 135 R 13

Overall body size (LxWxH):

383 x 162 x 105

Surface area: 25,7 m<sup>2</sup>