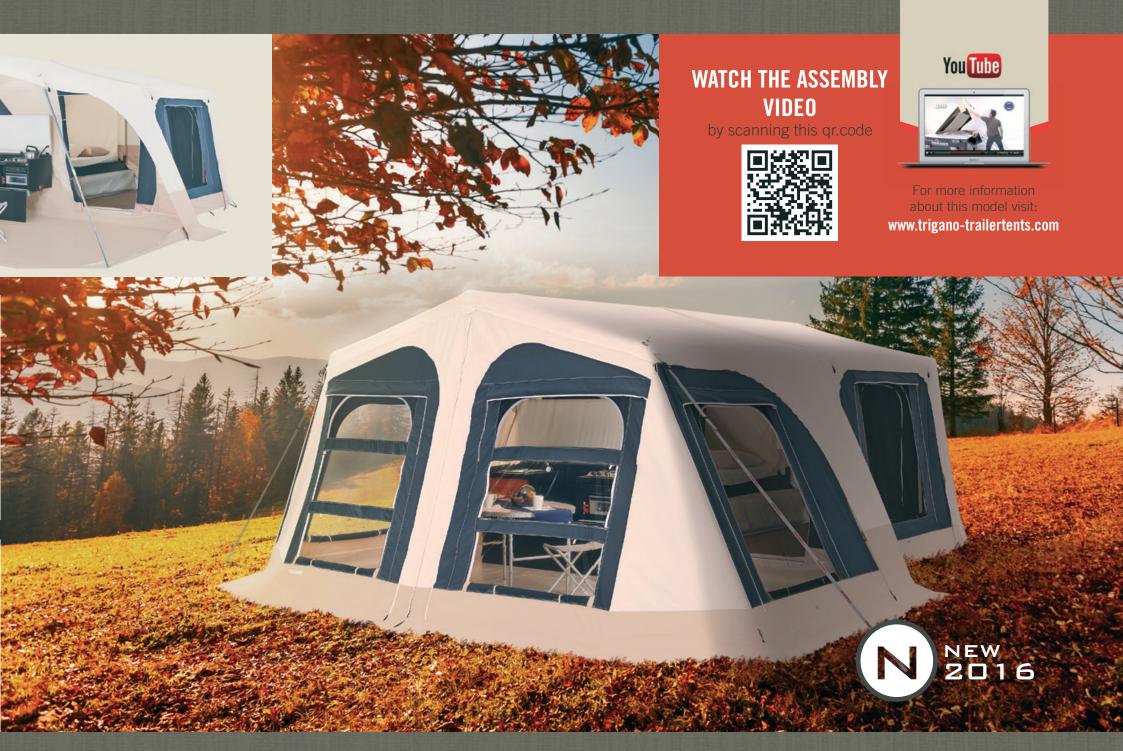

## **SPACIOUS ADVENTURE**

Camping, yes, but where everyone can enjoy their own space!

The **GALLEON** trailer-tent encourages you to make the most of its awning, with its rounded design, stretching back more than 3 metres and with numerous storage spaces. This year, a brand new shade is available: MOCHA with thin blue piping. A dark roof to the rear will ensure sleeping comfort, and the lighter awning extension will let as much light as possible into the living area. You will be surprised by the assembly system's efficiency, allowing the cubicle and bedrooms to be set up in less than 3 mins.

Finally, the **GALLEON** trailer-tent offers you a choice:

A choice of equipment: with or without brakes, with or without kitchen unit.

A choice of universe: a mocha version with thin blue piping and a blue and white version. Another advantage of the **GALLEON** trailer-tent is its quality-price ratio which is one of the best on the market, without making any concessions on quality.