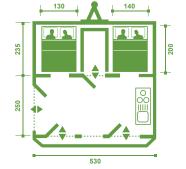

## **SPACIOUS ADVENTURE**

Camping, yes, but where everyone can enjoy their own space!

The **GALLEON** trailer-tent encourages you to make the most of its awning, with its rounded design, stretching back more than 3 metres and with numerous storage spaces. This year, a brand new shade is available: MOCHA with thin blue piping. A dark roof to the rear will ensure sleeping comfort, and the lighter awning extension will let as much light as possible into the living area. You will be surprised by the assembly system's efficiency, allowing the cubicle and bedrooms to be set up in less than 3 mins.

Finally, the **GALLEON** trailer-tent offers you a choice:

A choice of equipment: with or without brakes, with or without kitchen unit.

A choice of universe: a mocha version with thin blue piping and a blue and white version. Another advantage of the **GALLEON** trailer-tent is its quality-price ratio which is one of the best on the market, without making any concessions on quality.

Total laden weight: 495 - 650 kg for the braked trailer

**Unladen weight:** 285 kg or 320 kg for the braked trailer,

+ 25 kg with the kitchen unit option

Mechanical brake: optional

Size of wheels:  $500 \times 10$ 

**Overall body size** (LxWxH): : 320 x 140 x 110

Surface area: 20,9 m<sup>2</sup>

Suspension: rubber, independent