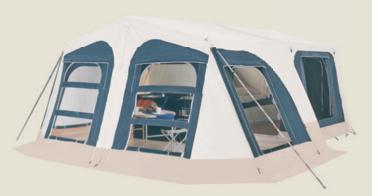

# **ADVENTURE IN ALL SIMPLICITY**

A sudden desire to get away and discover new horizons?

The Odyssée trailer-tent has been completely reworked for 2016: : we have held on to the essentials to create an economical family trailer-tent, with an unbeatable quality-price ratio. The fundamentals of this trailer-tent and all the little details which have made it such a success from the start remain, of course, unchanged: sleeping comfort (slatted bed), speed of assembly, etc.

## **ADVENTURE WITH HOME COMFORTS**

Freedom, authenticity, well-being.

Just a few moves is all it takes to set up the trailer-tent and awning extension.

The slatted beds in the two, fully-separated bedrooms are waiting for you to enjoy. The groundsheet, the sun canopy and the mosquito nets protect you from natural nuisances. The awning extension lets light flood in thanks to the large roof window. The mobile kitchen unit (when fitted with wheels) is equipped with all you need and includes a sink and a 3-burner gas hob to satisfy all the family's appetites.