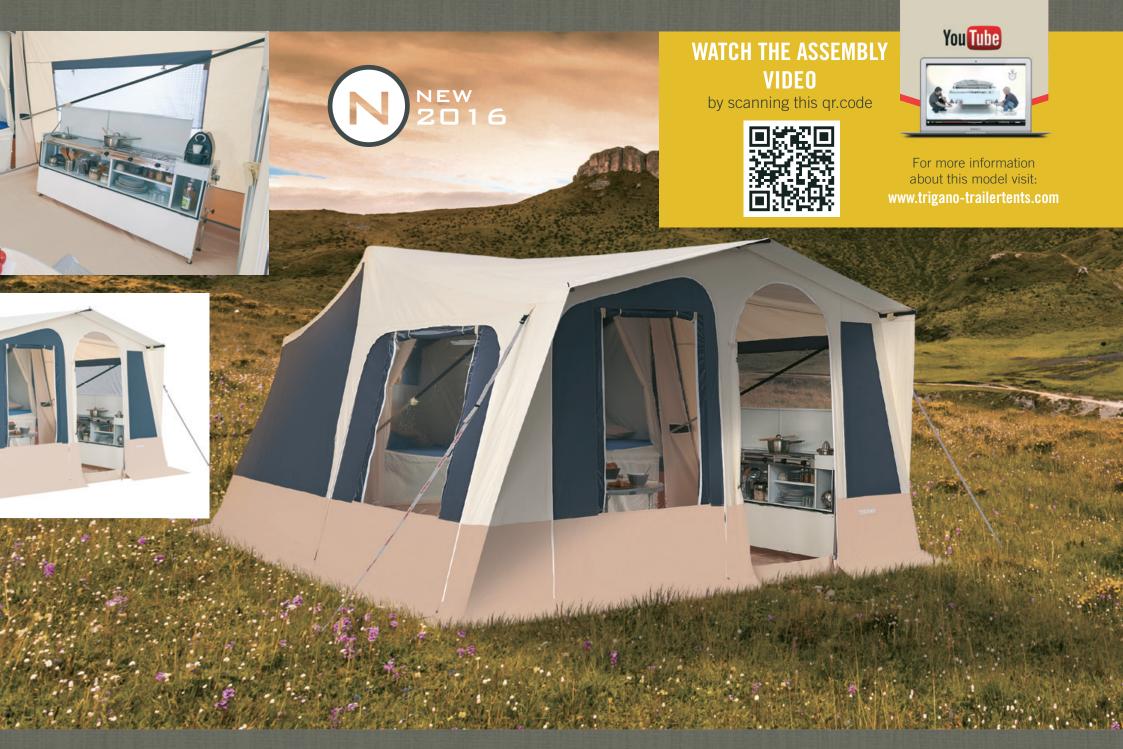

### THE 2016 RANGE

This season, the GALLEON colours have been completed revised to give a more welcoming and brighter space; the roof is dark to block out light when sleeping and the living area is lighter to make the most of the light.

### **EUROPEAN APPROVAL**

GALLEON 04 I 05 NEW 2016

ODYSSÉE N NEW 2011

ODYSSEE PLUS

N 2016

**OLYMPE** 10 | 11

**ALPHA** 12 | 13

NEW 2016