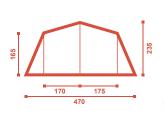

Total laden weight: 650 kg

Unladen weight: 365 kg with the kitchen unit option

Mechanical brake: standard

Size of wheels: 135 R 13

Overall body size (LxWxH): : 383 x 162 x 105

Surface area: 18,9 m<sup>2</sup>

Finally, the new EASY PACK system makes accessing luggage easier.

Total laden weight: 650 kg

Unladen weight: 365 kg with the kitchen unit option

Mechanical brake: standard
Size of wheels: 135 R 13

Overall body size (LxWxH): : 383 x 162 x 105