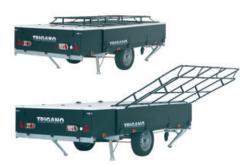

#### A COMPACT TRAILER TENT

once folded, the Trigano trailer tent takes up little space and can be towed by all types of car without generating any wind resistance. it is also easy and practical to store in winter.

# Easy to tow

Once closed, a Trigano trailer tent is the size of a standard trailer. It can be towed by most types of car, even the smallest models, offering almost no wind resistance. It is also easy to store in win.

# **Storage space**

We know you take a lot of luggage with you on holiday. All our models are equipped with storage spaces for easy transport. And some models offer the all new EASY PACK system making access to luggage easier during stopovers. In addition, optional accessories, such as the front storage box or luggage rack, allow for specific items of equipment, such as bikes and fridges, to be transported.