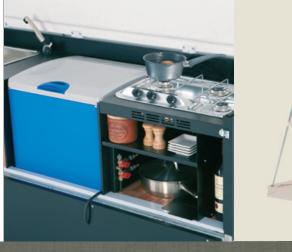

### THE PLEASURE OF COOKING

the kitchen units offer all the space and equipment you need to prepare your favourite meals. you can even cook in the open air as the kitchen units can be moved outside the awning (except the fixed kitchen unit in the alpha). the kitchens in the odyssee and olympe models can be fitted with wheels, the kitchen units are attached at the rear of your folding camper.

# Kitchen unit

All of our models are available with or without kitchen units. These units are attached at the rear of your trailer tent and offer all the space and equipment you need. They are mobile so that you can cook outside your awning when it is fine (except the fixed kitchen unit on the Alpha model). The kitchens on the Odyssée and Olympe models can be fitted with wheels.