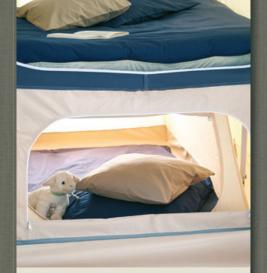

### **VERY COMFORTABLE BEDROOMS**

fitted with mosquito nets and flaps, the bedrooms are made of cotton which serves as a lining for the main canvas. the mattresses are wide and comfortable, the slatted bases are available on most models, all of our models offer two separate rooms (except the alpha) and you can also add extra sleeping areas (underbed tents, annexes)

# **Sleeping comfort**

Sleep as if you are in your own bed! The bedrooms are made from cotton, which serves as a lining for the main canvas and are fitted with mosquito nets and flaps.

Themattresses are wide and comfortable and the slatted bases are available on most models.