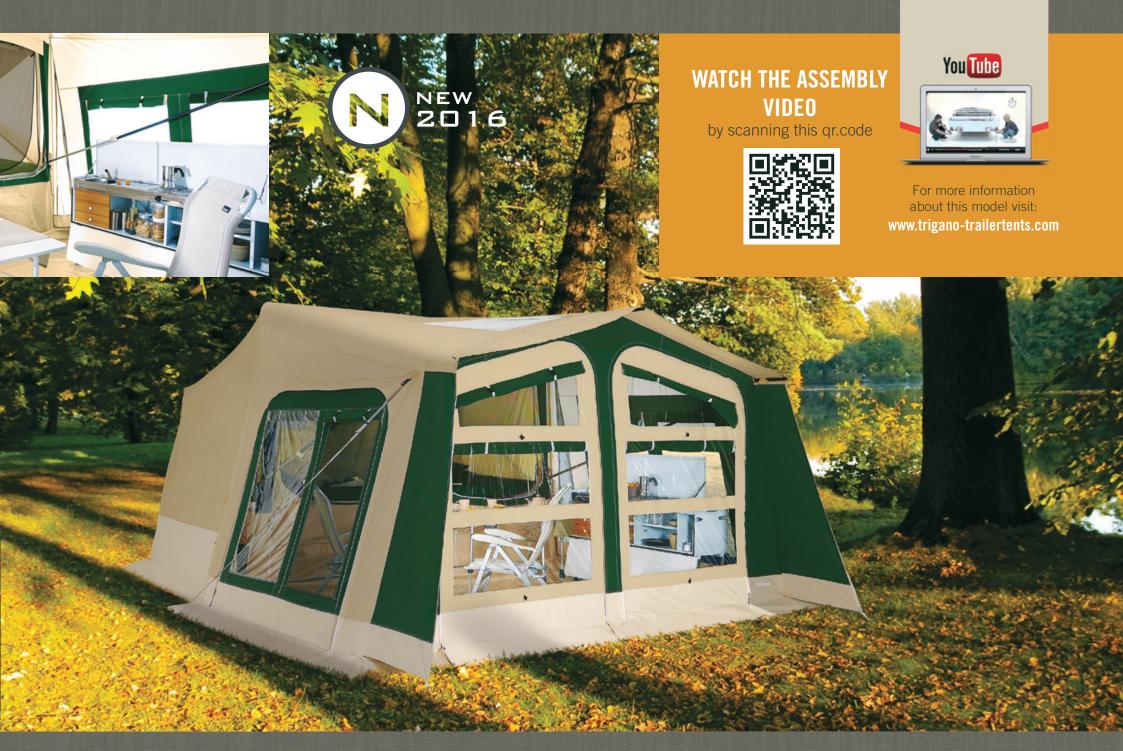

### LET YOURSELF GO ...

Are you looking for adventure? You know that with **Trigano**, you can give free rein to your every desire. The great outdoors awaits; enjoy but do it with ease and comfort thanks to our range of trailer tents which offer you a more enjoyable and richer experience year by year with a range of technical and functional innovations.

Quick and easy assembly, spacious interiors, a new range of designs and colours and a whole host of clever options.

This catalogue presents our entire collection for 2016. You can obtain more detailed information, including product videos and the list of dealers in your region, from our website:

Adventure holidays with all the comforts of home!

### THE 2016 RANGE

This season, the GALLEON colours have been completed revised to give a more welcoming and brighter space; the roof is dark to block out light when sleeping and the living area is lighter to make the most of the light.

The ODYSSÉE is now available in two versions:

the ODYSSÉE and the ODYSSÉE PLUS. The fundamentals of this trailer-tent have not changed, but now you have a choice of two equipment levels.

The façade of the ALPHA has been completely revamped; it is closer to the style of the ODYSSÉE and the OLYMPE.

### **EUROPEAN APPROVAL**

GALLEON 04 I 05 NEW 2016

ODYSSÉE N NEW 2011

ODYSSEE PLUS

N 2016

**OLYMPE** 10 | 11

**ALPHA** 12 | 13

NEW 2016