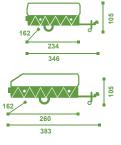

**Overall body size** (LxWxH): : 320 x 140 x 110

Surface area: 20,9 m<sup>2</sup>

Suspension: rubber, independent

Total laden weight: 650 kg

Unladen weight: 365 kg with the kitchen unit option

Mechanical brake: standard

Size of wheels: 135 R 13

Overall body size (LxWxH): : 383 x 162 x 105

Surface area: 18,9 m<sup>2</sup>

Total laden weight: 650 kg

**Unladen weight:** 465 kg with the kitchen unit option

Mechanical brake: standard

Size of wheels: 135 R 13

Overall body size (LxWxH):

383 x 162 x 105

Surface area: 25,7 m<sup>2</sup>

Total laden weight: 650 - 750 kg

Unladen weight: 400 kg, 460 kg with the kitchen unit

Mechanical brake: standard Size of wheels: 165/70 R13

Overall body size (LxWxH): 435 x 171 x 105

Surface area: 8,6 m<sup>2</sup>