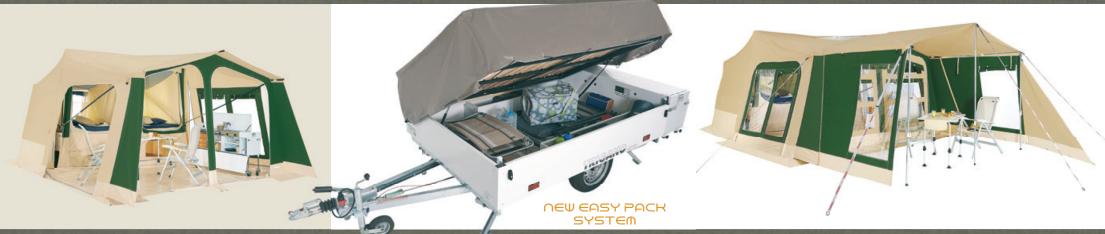

#### A COMPACT TRAILER TENT

once folded, the Trigano trailer tent takes up little space and can be towed by all types of car without generating any wind resistance. it is also easy and practical to store in winter.

### GENEROUS STORAGE SPACE

No need to leave anything behind; our trailer-tents offer all the storage space you need for your luggage. And for even more simplicity at stopovers, we have developed the easy pack system on certain models, giving easy access to the storage box. For specific items of equipment such as bikes or fridges, use one of our optional accessories: the front storage box or the luggage rack..

Finally, the new EASY PACK system makes accessing luggage easier.

Total laden weight: 650 kg

Unladen weight: 365 kg with the kitchen unit option

Mechanical brake: standard
Size of wheels: 135 R 13

Overall body size (LxWxH): : 383 x 162 x 105