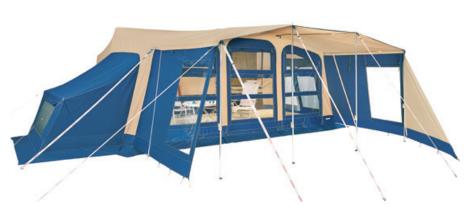

## **SPACIOUS ADVENTURE**

Camping, yes, but where everyone can enjoy their own space!

The **GALLEON** trailer-tent encourages you to make the most of its awning, with its rounded design, stretching back more than 3 metres and with numerous storage spaces. This year, a brand new shade is available: MOCHA with thin blue piping. A dark roof to the rear will ensure sleeping comfort, and the lighter awning extension will let as much light as possible into the living area. You will be surprised by the assembly system's efficiency, allowing the cubicle and bedrooms to be set up in less than 3 mins.

Finally, the **GALLEON** trailer-tent offers you a choice:

A choice of equipment: with or without brakes, with or without kitchen unit.

A choice of universe: a mocha version with thin blue piping and a blue and white version. Another advantage of the **GALLEON** trailer-tent is its quality-price ratio which is one of the best on the market, without making any concessions on quality.

Total laden weight: 495 - 650 kg for the braked trailer

**Unladen weight:** 285 kg or 320 kg for the braked trailer,

+ 25 kg with the kitchen unit option

Mechanical brake: optional

Size of wheels:  $500 \times 10$ 

**Overall body size** (LxWxH): : 320 x 140 x 110

Surface area: 20,9 m<sup>2</sup>

Suspension: rubber, independent