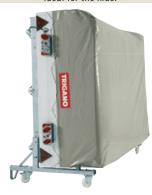

# **Storage bracket**

In the off season, this storage bracket allows you to store your trailer tent with ease.