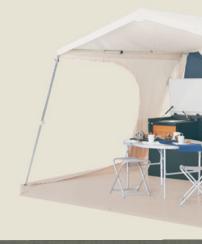

### THE PLEASURE OF COOKING

the kitchen units offer all the space and equipment you need to prepare your favourite meals. you can even cook in the open air as the kitchen units can be moved outside the awning (except the fixed kitchen unit in the alpha). the kitchens in the odyssee and olympe models can be fitted with wheels, the kitchen units are attached at the rear of your folding camper.

## **ADVENTURE WITH HOME COMFORTS**

Freedom, authenticity, well-being.

Just a few moves is all it takes to set up the trailer-tent and awning extension.

The slatted beds in the two, fully-separated bedrooms are waiting for you to enjoy. The groundsheet, the sun canopy and the mosquito nets protect you from natural nuisances. The awning extension lets light flood in thanks to the large roof window. The mobile kitchen unit (when fitted with wheels) is equipped with all you need and includes a sink and a 3-burner gas hob to satisfy all the family's appetites.