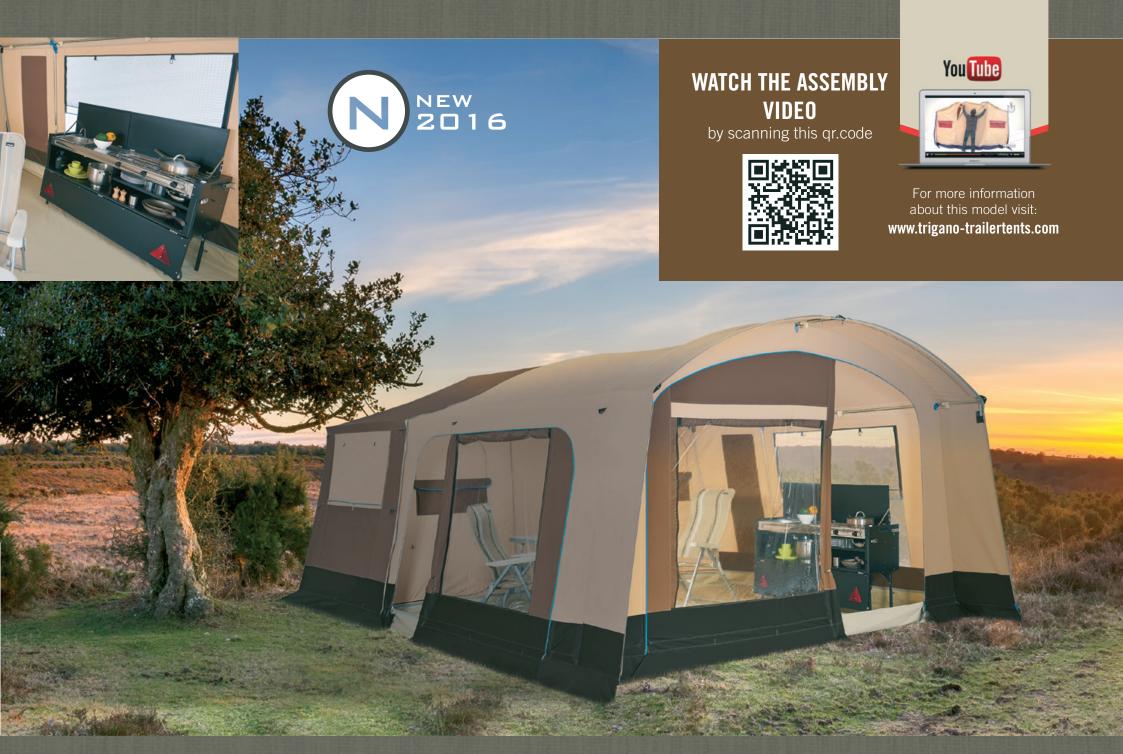

### LET YOURSELF GO ...

Are you looking for adventure? You know that with **Trigano**, you can give free rein to your every desire. The great outdoors awaits; enjoy but do it with ease and comfort thanks to our range of trailer tents which offer you a more enjoyable and richer experience year by year with a range of technical and functional innovations.

Quick and easy assembly, spacious interiors, a new range of designs and colours and a whole host of clever options.

This catalogue presents our entire collection for 2016. You can obtain more detailed information, including product videos and the list of dealers in your region, from our website:

## **SPACIOUS ADVENTURE**

Camping, yes, but where everyone can enjoy their own space!

The **GALLEON** trailer-tent encourages you to make the most of its awning, with its rounded design, stretching back more than 3 metres and with numerous storage spaces. This year, a brand new shade is available: MOCHA with thin blue piping. A dark roof to the rear will ensure sleeping comfort, and the lighter awning extension will let as much light as possible into the living area. You will be surprised by the assembly system's efficiency, allowing the cubicle and bedrooms to be set up in less than 3 mins.