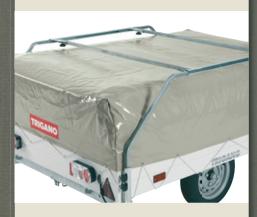

### A PROTECTIVE GROUNDSHEET

ensure optimum comfort by using the groundsheet which will protect against moisture, insects and the wind. the removable groundsheet is connected to the awning by means of a zip fastener about 10 cm above the ground.

## Groundsheet

Acclaimed by our customers, these sheets are attached to the awnings by a zip fastener about 10 cm above the ground. They protect you from moisture and insects, and also prevent wind blowing under the awning. You can remove them and refit them whenever you want.