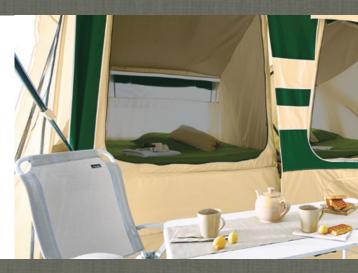

### **VERY COMFORTABLE BEDROOMS**

fitted with mosquito nets and flaps, the bedrooms are made of cotton which serves as a lining for the main canvas. the mattresses are wide and comfortable, the slatted bases are available on most models, all of our models offer two separate rooms (except the alpha) and you can also add extra sleeping areas (underbed tents, annexes)

### THE PLEASURE OF COOKING

the kitchen units offer all the space and equipment you need to prepare your favourite meals. you can even cook in the open air as the kitchen units can be moved outside the awning (except the fixed kitchen unit in the alpha). the kitchens in the odyssee and olympe models can be fitted with wheels, the kitchen units are attached at the rear of your folding camper.