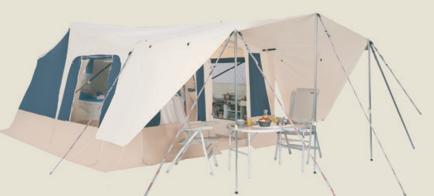

## **SPACIOUS ADVENTURE**

Camping, yes, but where everyone can enjoy their own space!

The **GALLEON** trailer-tent encourages you to make the most of its awning, with its rounded design, stretching back more than 3 metres and with numerous storage spaces. This year, a brand new shade is available: MOCHA with thin blue piping. A dark roof to the rear will ensure sleeping comfort, and the lighter awning extension will let as much light as possible into the living area. You will be surprised by the assembly system's efficiency, allowing the cubicle and bedrooms to be set up in less than 3 mins.

Finally, the **GALLEON** trailer-tent offers you a choice:

A choice of equipment: with or without brakes, with or without kitchen unit.

A choice of universe: a mocha version with thin blue piping and a blue and white version. Another advantage of the **GALLEON** trailer-tent is its quality-price ratio which is one of the best on the market, without making any concessions on quality.