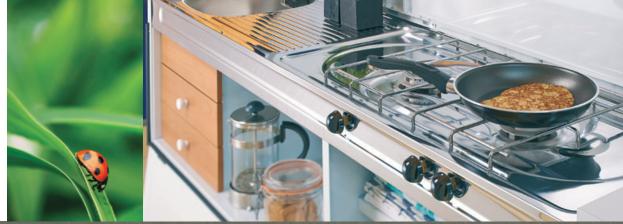

### THE PLEASURE OF COOKING

the kitchen units offer all the space and equipment you need to prepare your favourite meals. you can even cook in the open air as the kitchen units can be moved outside the awning (except the fixed kitchen unit in the alpha). the kitchens in the odyssee and olympe models can be fitted with wheels, the kitchen units are attached at the rear of your folding camper.

# Kitchen unit

All of our models are available with or without kitchen units. These units are attached at the rear of your trailer tent and offer all the space and equipment you need. They are mobile so that you can cook outside your awning when it is fine (except the fixed kitchen unit on the Alpha model). The kitchens on the Odyssée and Olympe models can be fitted with wheels.