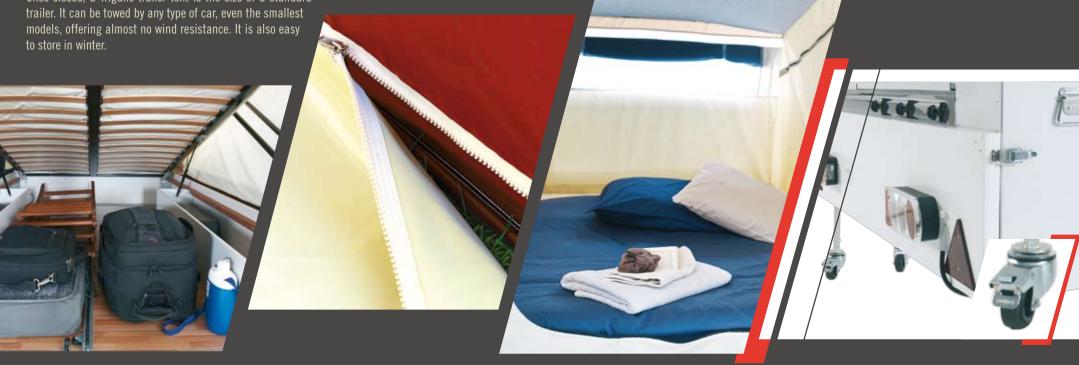

# Easy to tow

Once closed, a Trigano trailer tent is the size of a standard

# **Storage space**

We know that you take a lot of luggage with you on holiday. All our models are equipped with storage spaces for easy transport. There are also options such as the tow-bar storage box or the luggage rack designed to carry specific equipment (bikes, fridge, etc.)

# Groundsheet

approved by our customers, these groundsheets are joined to the awnings by means of a zip fastener about 10 cm above the ground. They protect you against moisture and insects and also prevent the wind from creeping under the awning. You can remove them and refit them whenever you want.

# Sleeping comfort

Sleep as if you are in your own bed! The bedrooms are made of cotton tents which serve as a lining for the main canvas and are fitted with mosquito nets and flaps. The mattresses are wide and comfortable and the slatted bases are available on most models. All of our models offer two separate rooms (except the ALPHA) and you can also add extra sleeping areas (underbed tents, annexes).

## A protective groundsheet

Ensure optimum comfort by using the groundsheet which will protect against moisture, insects and the wind. The removable groundsheet is connected to the awning by means of a zip fastener about 10 cm above the ground.