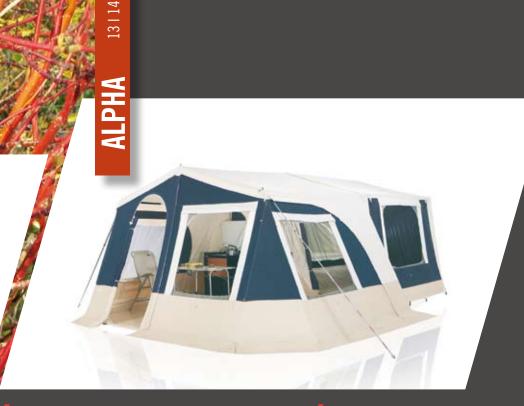

# **LUXURY ADVENTURE**

Get away just the two of you - sheer luxury!

Moving from place to place at the drop of a hat is possible with the **ALPHA**, our top-of-the-range model.

A few minutes is all it takes to open and close this trailer tent which offers genuine interior comfort with its large bed measuring 150x205 cm a slatted base, a large storage area with easy access to your luggage and a luxury kitchen unit with pre-installed gas and water connections from the front box.

And if you want to extend your stay, you can transform your **ALPHA** into a large trailer tent with awning, sun canopy, rear annex and additional bedroom.

To travel in total freedom, opt for the ALPHA.