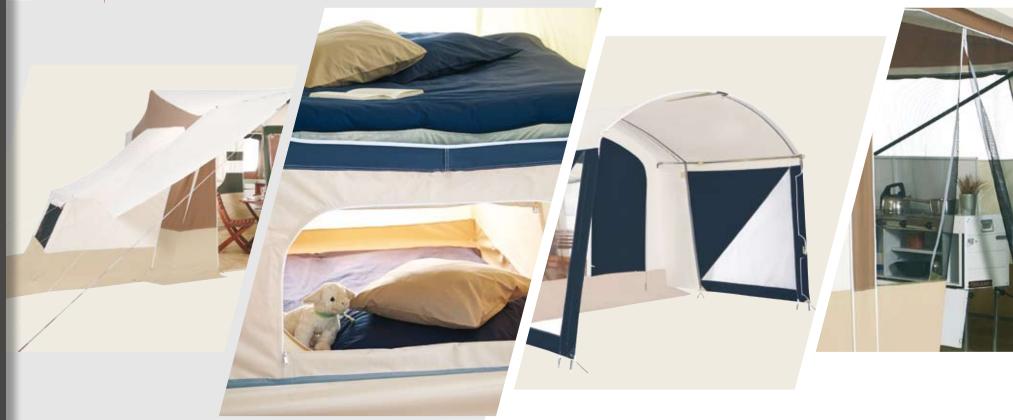

# Side annex

Fitted with a window, flap and mosquito net, this annex can be used as a bedroom or toilet cubicle.

# **Underbed tent**

This additional bedroom is installed under the beds. Consisting of a cotton tent and a groundsheet to protect against moisture, it is ideal for the kids.

# **Sun canopy**

Extend your trailer tent with a sun canopy. The shapes vary according to the models to match their design. The sides can be lifted on 2014 models (except Alpha).

# Sleeping comfort

Sleep as if you are in your own bed! The bedrooms are made of cotton tents which serve as a lining for the main canvas and are fitted with mosquito nets and flaps. The mattresses are wide and comfortable and the slatted bases are available on most models. All of our models offer two separate rooms (except the ALPHA) and you can also add extra sleeping areas (underbed tents, annexes).