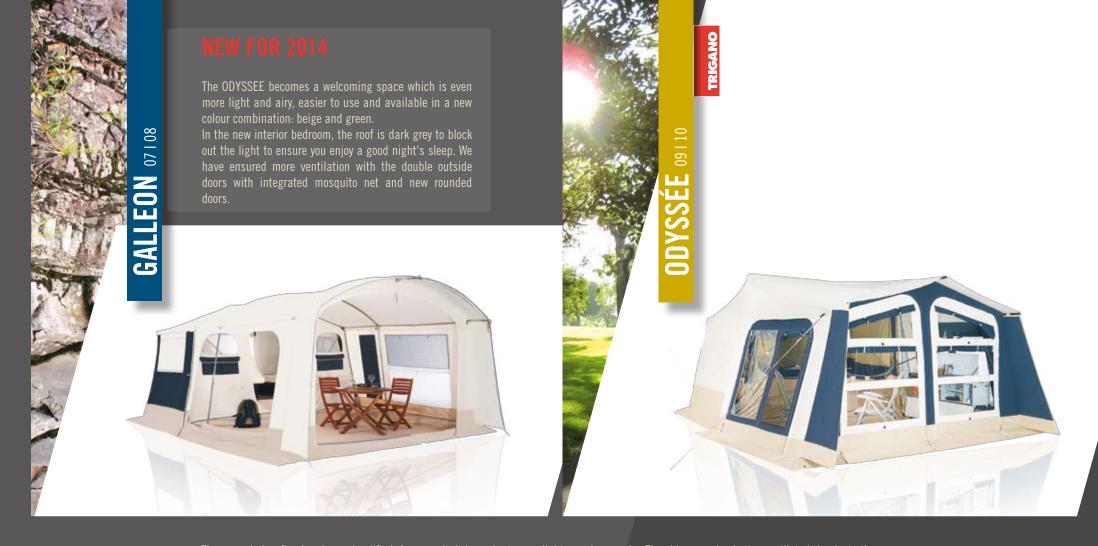

# **SPACIOUS ADVENTURE**

Camping, yes, but where everyone can enjoy their own space!

The **GALLEON** trailer tent offers you the chance to make the most of your awning stretching back more than 3 metres and offering numerous storage spaces. The bedrooms, separated by a central cubicle and well ventilated, are ideal for enjoying a restful sleep. You will discover the efficiency of the assembly system allowing the cubicle and bedrooms to be set up in less than 3 minutes.

Finally, the **GALLEON** trailer tent offers you a choice.

A choice of equipment: with or without brakes, without or without kitchen unit.

A choice of colours: a blue and beige version with a touch of claret and a blue and white version. Another advantage of the **GALLEON** trailer tent is its value-for-money, which is one of the best on the market without making any concessions in terms of quality.

# **COMFORTABLE ADVENTURE**

A sudden desire to get away and discover new horizons?

Your **ODYSSEE** trailer tent in blue or green is ready and waiting to be transformed into your home from home in only 10 minutes.

Just a few simple movements and the bedrooms and awning are already assembled. Light floods in through the roof window. The slatted beds in the two separate bedrooms are just waiting for you to enjoy. The groundsheet, the sun canopy and the mosquito nets protect you from every kind of natural hazard.