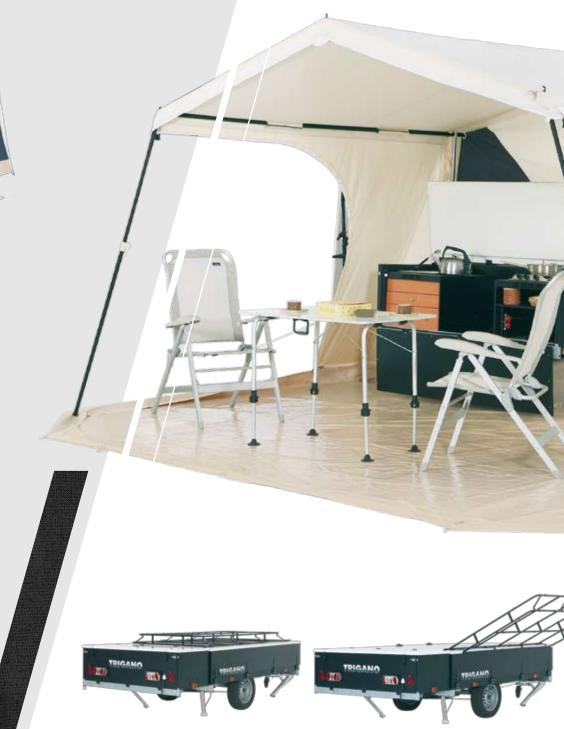

# Easy to tow

Once closed, a Trigano trailer tent is the size of a standard

# THE TRIGANO ADVANTAGES A compact trailer tent Once folded, the Trigano trailer tent takes up little space and can be towed by all types of car without generating any wind resistance. It is also easy and practical to store in winter. Generous storage space No need to leave anything behind; our trailer tent offer all the storage areas you need for your luggage. For specific equipment such as bikes or fridges, you can take advantage of our optional accessories: the tow-bar storage box or the luggage rack.