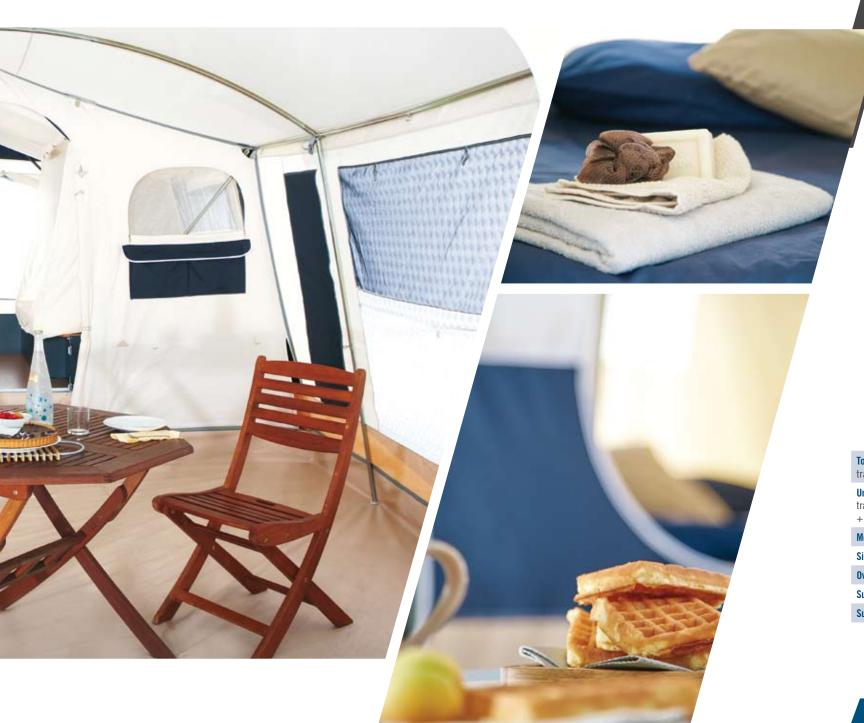

# Sleeping comfort

Sleep as if you are in your own bed! The bedrooms are made of cotton tents which serve as a lining for the main canvas and are fitted with mosquito nets and flaps. The mattresses are wide and comfortable and the slatted bases are available on most models. All of our models offer two separate rooms (except the ALPHA) and you can also add extra sleeping areas (underbed tents, annexes).

# Kitchen unit

All of our models are available with or without kitchen units. These units are attached at the rear of your trailer tent and offer all the space and equipment you need. They are mobile so that you can cook outside your awning when it is fine (except the fixed kitchen unit on the ALPHA model). The kitchens on the ODYSSÉE and OLYMPE models can be fitted with wheels.

### **✓** Very comfortable bedrooms

Fitted with mosquito nets and flaps, the bedrooms are made of cotton which serves as a lining for the main canvas. The mattresses are wide and comfortable. The slatted bases are available on most models. All of our models offer two separate rooms (except the ALPHA) and you can also add extra sleeping areas (underbed tents, annexes)

### The pleasure of cooking

The kitchen units offer all the space and equipment you need to prepare your favourite meals. You can even cook in the open air as the kitchen units can be moved outside the awning (except the fixed kitchen unit in the ALPHA). The kitchens in the ODYSSEE and OLYMPE models can be fitted with wheels. The kitchen units are attached at the rear of your folding camper.