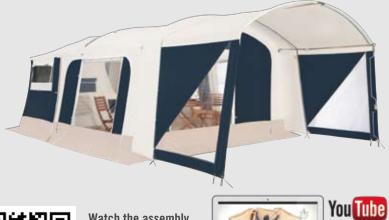

# **SPACIOUS ADVENTURE**

Camping, yes, but where everyone can enjoy their own space!

The **GALLEON** trailer tent offers you the chance to make the most of your awning stretching back more than 3 metres and offering numerous storage spaces. The bedrooms, separated by a central cubicle and well ventilated, are ideal for enjoying a restful sleep. You will discover the efficiency of the assembly system allowing the cubicle and bedrooms to be set up in less than 3 minutes.

Finally, the **GALLEON** trailer tent offers you a choice.

A choice of equipment: with or without brakes, without or without kitchen unit.

A choice of colours: a blue and beige version with a touch of claret and a blue and white version. Another advantage of the **GALLEON** trailer tent is its value-for-money, which is one of the best on the market without making any concessions in terms of quality.

Watch the assembly video by scanning this QR.Code

For more information about this model visit www.trigano-trailertents.com Two colour schemes available: beige/blue/claret blue/white

**Total laden weight:** 495 kg / 650kg for the braked trailer