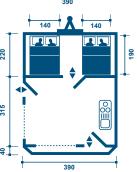

# **SPACIOUS ADVENTURE**

Camping, yes, but where everyone can enjoy their own space!

The **GALLEON** trailer tent offers you the chance to make the most of your awning stretching back more than 3 metres and offering numerous storage spaces. The bedrooms, separated by a central cubicle and well ventilated, are ideal for enjoying a restful sleep. You will discover the efficiency of the assembly system allowing the cubicle and bedrooms to be set up in less than 3 minutes.

Finally, the **GALLEON** trailer tent offers you a choice.

A choice of equipment: with or without brakes, without or without kitchen unit.

A choice of colours: a blue and beige version with a touch of claret and a blue and white version. Another advantage of the **GALLEON** trailer tent is its value-for-money, which is one of the best on the market without making any concessions in terms of quality.

**Unladen weight:** 285 kg or 320 kg for the braked trailer.

+ 25 kg with the kitchen unit option

Mechanical brake: optional

Size of wheels: 500 x 10

Overall body size (LxlxH): 320 x 140 x 110

Surface area: 20.9 m<sup>2</sup>