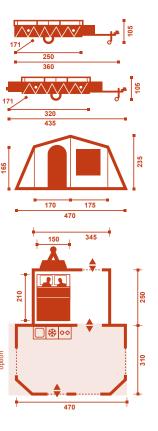

Mechanical brake : standard **Size of wheels:** 165/70 R13

Overall body size (LxlxH): 435 x 171 x 105

Surface area: 8.6 m<sup>2</sup>

**Suspension :** rubber, independent with shock absorbers

|         | OPTIONS   |
|---------|-----------|
|         | AVAILABLE |
| GALLEON | •         |
| ODYSSÉE | •         |
| OLYMPE  | •         |
| ALPHA   | •         |