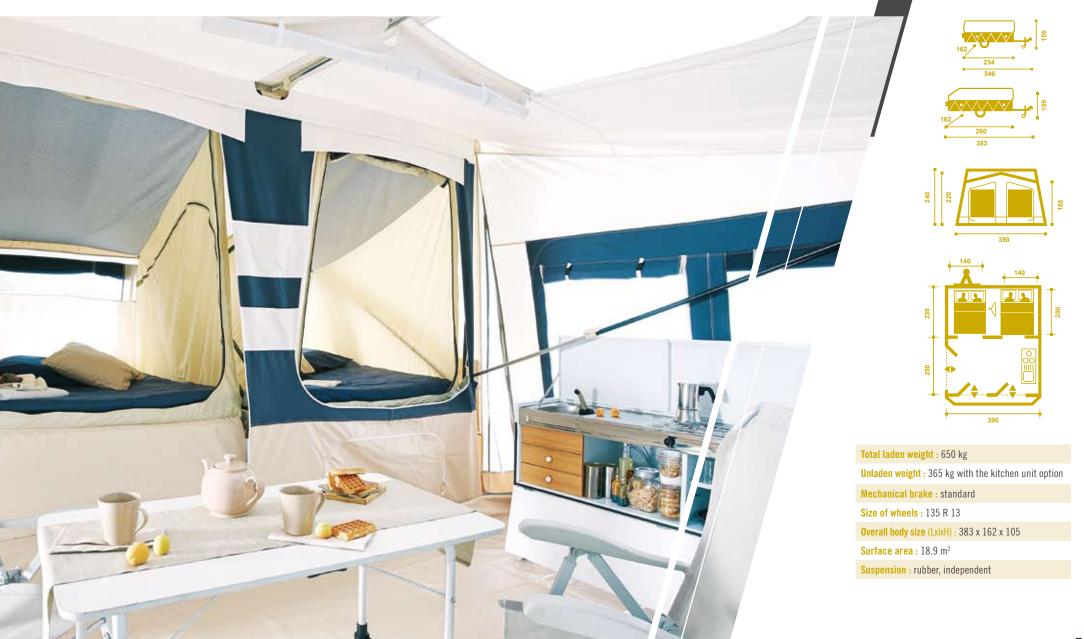

# LARGE-SCALE ADVENTURE

For holidays with the whole family!

Choose **Olympe**, our large-scale model which can house up to 12 people (6 children and 6 adults). With a surface area of almost  $26 \text{ m}^2$ , this is the most spacious of our trailer tents. it boasts two independent bedrooms separated by a cubicle, which can be turned into a  $3^{\text{rd}}$  bedroom for 2 people. Add another annex and the underbed tents and you can house your entire family.

The large size takes nothing away from the speed and simplicity of assembly, as the awning opens at the same time as the bedrooms.

If everyone is sitting down to eat, the kitchen unit offers all the storage space necessary as well as a sink and a hob with 3 burners. It can be moved to cook under the awning or even outside, this becomes effortless with the optional kitchen wheels.

With the Olympe, enjoyment is guaranteed.

Watch the assembly video by scanning this QR.Code

For more information about this model visit www.trigano-trailertents.com

Total laden weight: 650 kg

**Unladen weight :** 465 kg with the kitchen unit

option

**Mechanical brake:** standard

Size of wheels: 135 R 13

**Overall body size** (LxlxH): 383 x 162 x 120

Surface area: 25.7 m<sup>2</sup>

Suspension:

rubber, independent