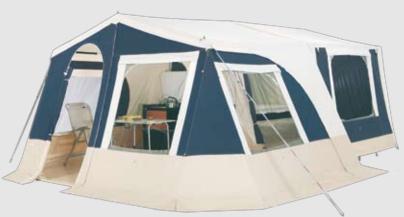

# **SPACIOUS ADVENTURE**

Camping, yes, but where everyone can enjoy their own space!

The **GALLEON** trailer tent offers you the chance to make the most of your awning stretching back more than 3 metres and offering numerous storage spaces. The bedrooms, separated by a central cubicle and well ventilated, are ideal for enjoying a restful sleep. You will discover the efficiency of the assembly system allowing the cubicle and bedrooms to be set up in less than 3 minutes.

Finally, the **GALLEON** trailer tent offers you a choice.

A choice of equipment: with or without brakes, without or without kitchen unit.

A choice of colours: a blue and beige version with a touch of claret and a blue and white version. Another advantage of the **GALLEON** trailer tent is its value-for-money, which is one of the best on the market without making any concessions in terms of quality.