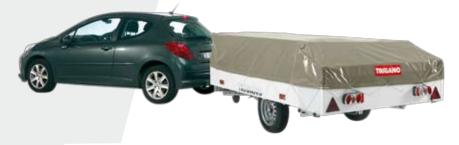

# Easy to tow

Once closed, a Trigano trailer tent is the size of a standard

# THE TRIGANO ADVANTAGES A compact trailer tent Once folded, the Trigano trailer tent takes up little space and can be towed by all types of car without generating any wind resistance. It is also easy and practical to store in winter. Generous storage space No need to leave anything behind; our trailer tent offer all the storage areas you need for your luggage. For specific equipment such as bikes or fridges, you can take advantage of our optional accessories: the tow-bar storage box or the luggage rack.