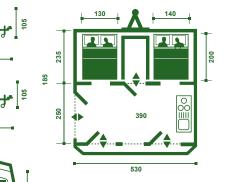

# **SPACIOUS ADVENTURE**

Camping, yes, but where everyone can enjoy their own space!

The **GALLEON** trailer tent offers you the chance to make the most of your awning stretching back more than 3 metres and offering numerous storage spaces. The bedrooms, separated by a central cubicle and well ventilated, are ideal for enjoying a restful sleep. You will discover the efficiency of the assembly system allowing the cubicle and bedrooms to be set up in less than 3 minutes.

**Unladen weight:** 285 kg or 320 kg for the braked trailer.

+ 25 kg with the kitchen unit option

Mechanical brake: optional

Size of wheels: 500 x 10

Overall body size (LxlxH): 320 x 140 x 110

Surface area: 20.9 m<sup>2</sup>