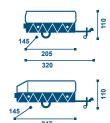

**Unladen weight:** 285 kg or 320 kg for the braked trailer.

+ 25 kg with the kitchen unit option

Mechanical brake: optional

Size of wheels: 500 x 10

Overall body size (LxlxH): 320 x 140 x 110

Surface area: 20.9 m<sup>2</sup>