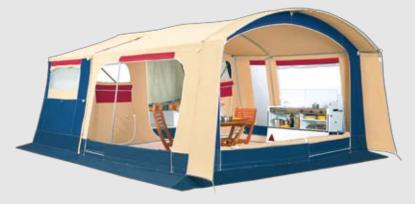

# **LUXURY ADVENTURE**

Get away just the two of you - sheer luxury!

Moving from place to place at the drop of a hat is possible with the **ALPHA**, our top-of-the-range model.

A few minutes is all it takes to open and close this trailer tent which offers genuine interior comfort with its large bed measuring 150x205 cm a slatted base, a large storage area with easy access to your luggage and a luxury kitchen unit with pre-installed gas and water connections from the front box.

And if you want to extend your stay, you can transform your **ALPHA** into a large trailer tent with awning, sun canopy, rear annex and additional bedroom.

To travel in total freedom, opt for the ALPHA.