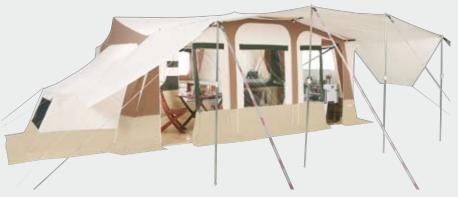

# **SPACIOUS ADVENTURE**

Camping, yes, but where everyone can enjoy their own space!

The **GALLEON** trailer tent offers you the chance to make the most of your awning stretching back more than 3 metres and offering numerous storage spaces. The bedrooms, separated by a central cubicle and well ventilated, are ideal for enjoying a restful sleep. You will discover the efficiency of the assembly system allowing the cubicle and bedrooms to be set up in less than 3 minutes.

Finally, the **GALLEON** trailer tent offers you a choice.

A choice of equipment: with or without brakes, without or without kitchen unit.

A choice of colours: a blue and beige version with a touch of claret and a blue and white version. Another advantage of the **GALLEON** trailer tent is its value-for-money, which is one of the best on the market without making any concessions in terms of quality.