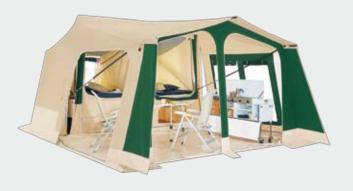

# **COMFORTABLE ADVENTURE**

A sudden desire to get away and discover new horizons?

Your **ODYSSEE** trailer tent in blue or green is ready and waiting to be transformed into your home from home in only 10 minutes.

Just a few simple movements and the bedrooms and awning are already assembled. Light floods in through the roof window. The slatted beds in the two separate bedrooms are just waiting for you to enjoy. The groundsheet, the sun canopy and the mosquito nets protect you from every kind of natural hazard.

When fitted with the optional wheels, the mobile kitchen unit is equipped with everything you might need and includes a sink and a gas hob with three burners to satisfy the appetites of the entire family.

The surface area of  $19m^2$  means that there is room for most families and even a guest in the bedroom annex.

Watch the assembly video by scanning this QR.Code

You Tube

For more information about this model visit www.trigano-trailertents.com