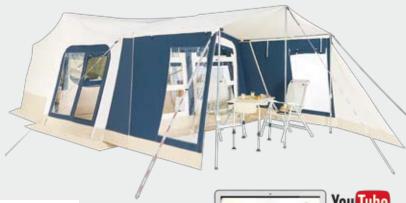

# LARGE-SCALE ADVENTURE

For holidays with the whole family!

Choose **Olympe**, our large-scale model which can house up to 12 people (6 children and 6 adults). With a surface area of almost  $26 \text{ m}^2$ , this is the most spacious of our trailer tents. it boasts two independent bedrooms separated by a cubicle, which can be turned into a  $3^{\text{rd}}$  bedroom for 2 people. Add another annex and the underbed tents and you can house your entire family.

The large size takes nothing away from the speed and simplicity of assembly, as the awning opens at the same time as the bedrooms.

If everyone is sitting down to eat, the kitchen unit offers all the storage space necessary as well as a sink and a hob with 3 burners. It can be moved to cook under the awning or even outside, this becomes effortless with the optional kitchen wheels.

With the Olympe, enjoyment is guaranteed.

Watch the assembly video by scanning this QR.Code

For more information about this model visit www.trigano-trailertents.com

Total laden weight: 650 kg

**Unladen weight :** 465 kg with the kitchen unit