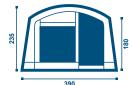

# Easy to tow

Once closed, a Trigano trailer tent is the size of a standard

# THE TRIGANO ADVANTAGES A compact trailer tent Once folded, the Trigano trailer tent takes up little space and can be towed by all types of car without generating any wind resistance. It is also easy and practical to store in winter. Generous storage space No need to leave anything behind; our trailer tent offer all the storage areas you need for your luggage. For specific equipment such as bikes or fridges, you can take advantage of our optional accessories: the tow-bar storage box or the luggage rack.