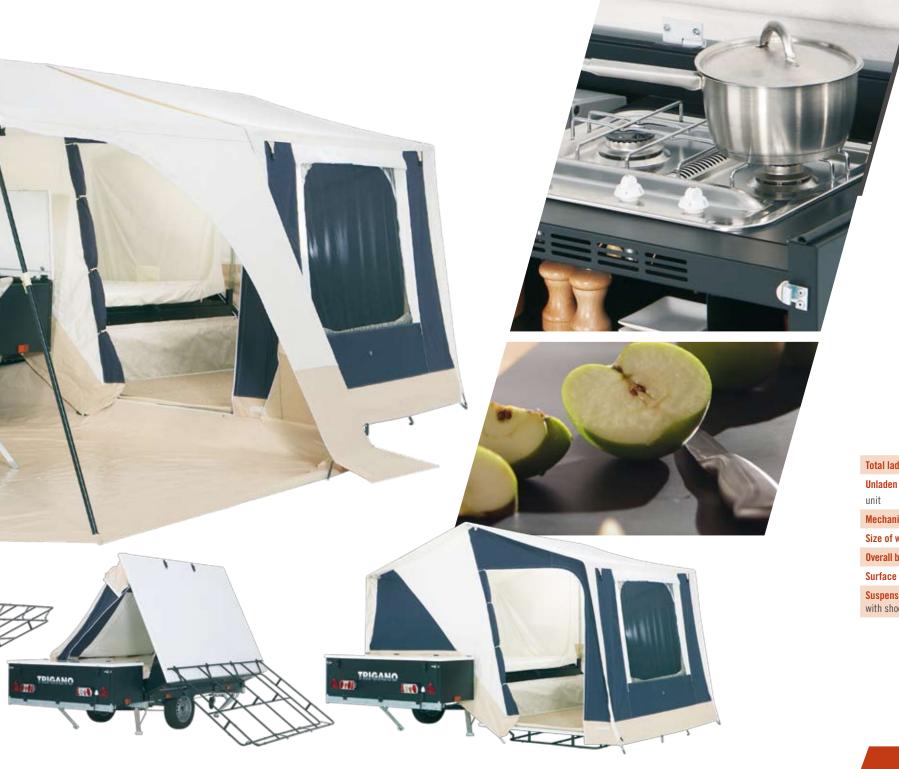

# Kitchen unit

All of our models are available with or without kitchen units. These units are attached at the rear of your trailer tent and offer all the space and equipment you need. They are mobile so that you can cook outside your awning when it is fine (except the fixed kitchen unit on the ALPHA model). The kitchens on the ODYSSÉE and OLYMPE models can be fitted with wheels.

### The pleasure of cooking

The kitchen units offer all the space and equipment you need to prepare your favourite meals. You can even cook in the open air as the kitchen units can be moved outside the awning (except the fixed kitchen unit in the ALPHA). The kitchens in the ODYSSEE and OLYMPE models can be fitted with wheels. The kitchen units are attached at the rear of your folding camper.

# **SPACIOUS ADVENTURE**

Camping, yes, but where everyone can enjoy their own space!

The **GALLEON** trailer tent offers you the chance to make the most of your awning stretching back more than 3 metres and offering numerous storage spaces. The bedrooms, separated by a central cubicle and well ventilated, are ideal for enjoying a restful sleep. You will discover the efficiency of the assembly system allowing the cubicle and bedrooms to be set up in less than 3 minutes.

Finally, the **GALLEON** trailer tent offers you a choice.

A choice of equipment: with or without brakes, without or without kitchen unit.

A choice of colours: a blue and beige version with a touch of claret and a blue and white version. Another advantage of the **GALLEON** trailer tent is its value-for-money, which is one of the best on the market without making any concessions in terms of quality.

Watch the assembly video by scanning this QR.Code

For more information about this model visit www.trigano-trailertents.com Two colour schemes available: beige/blue/claret blue/white

**Total laden weight:** 495 kg / 650kg for the braked trailer

**Unladen weight:** 285 kg or 320 kg for the braked trailer.

+ 25 kg with the kitchen unit option

Mechanical brake: optional

Size of wheels: 500 x 10

Overall body size (LxlxH): 320 x 140 x 110

Surface area: 20.9 m<sup>2</sup>

Suspension: rubber, independent