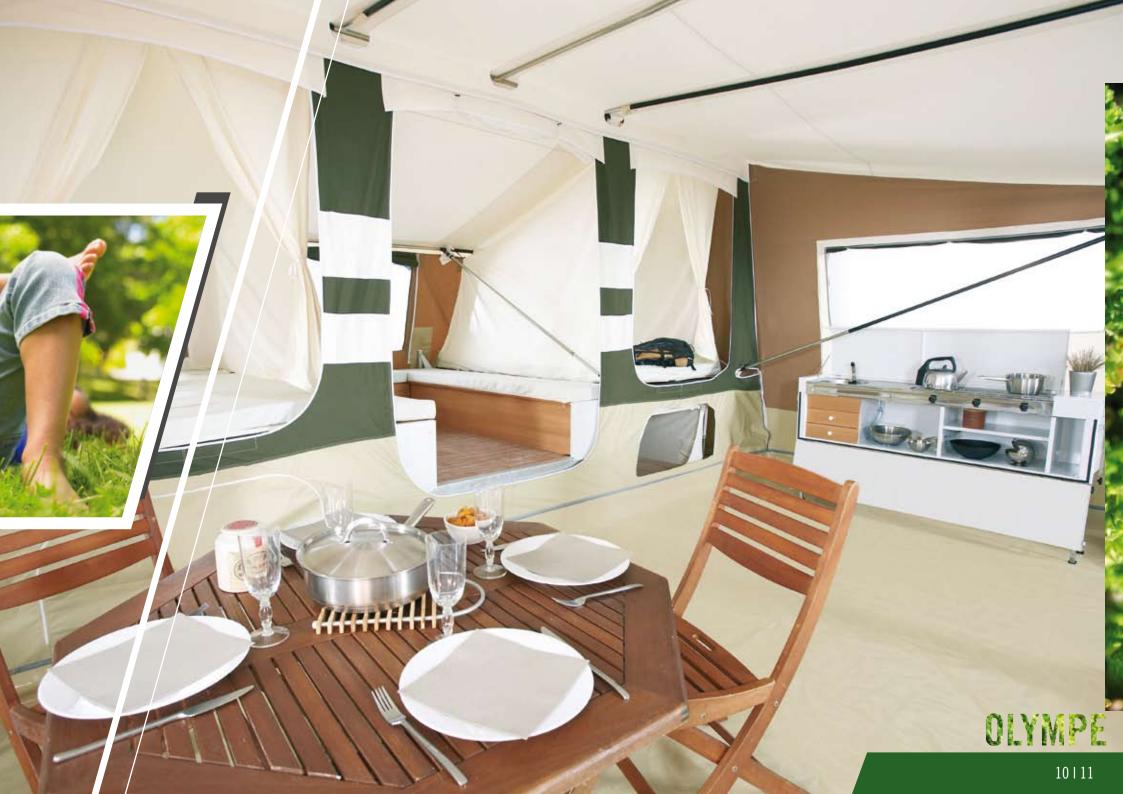

# LARGE-SCALE ADVENTURE

For holidays with the whole family!

Choose **Olympe**, our large-scale model which can house up to 12 people (6 children and 6 adults). With a surface area of almost  $26 \text{ m}^2$ , this is the most spacious of our trailer tents. it boasts two independent bedrooms separated by a cubicle, which can be turned into a  $3^{\text{rd}}$  bedroom for 2 people. Add another annex and the underbed tents and you can house your entire family.

The large size takes nothing away from the speed and simplicity of assembly, as the awning opens at the same time as the bedrooms.

If everyone is sitting down to eat, the kitchen unit offers all the storage space necessary as well as a sink and a hob with 3 burners. It can be moved to cook under the awning or even outside, this becomes effortless with the optional kitchen wheels.

With the Olympe, enjoyment is guaranteed.

Watch the assembly video by scanning this QR.Code

For more information about this model visit www.trigano-trailertents.com

Total laden weight: 650 kg

**Unladen weight :** 465 kg with the kitchen unit