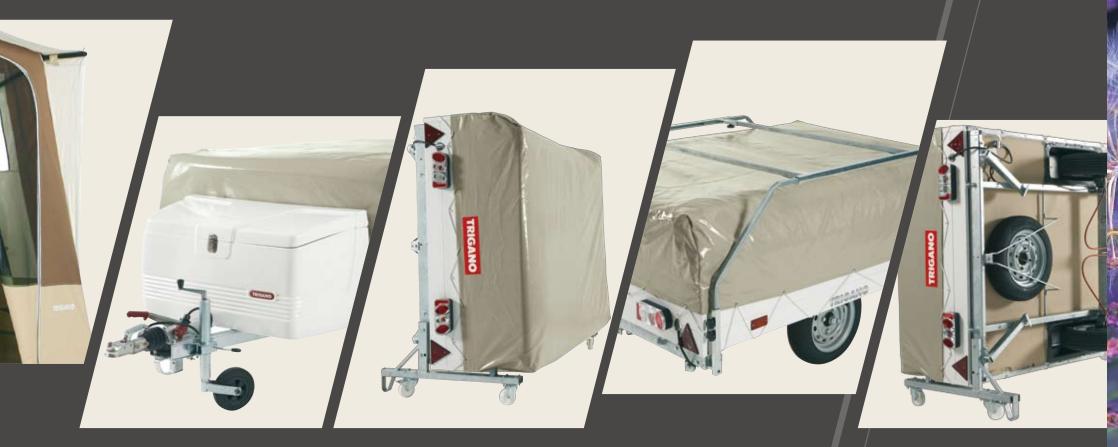

# **Storage box**

Indispensable for transporting a fridge, a WC, a bottle of gas, etc.

# Storage bracket

In the off season, this storage bracket allows you to store your trailer tent with ease.

# Luggage rack

To transport suitcases or up to 3 bikes, (bike carrier not provided).

# Spare wheel

Placed under the trailer, it offers easy access. A jockey wheel is also available to help you move your trailer tent with ease (see photo 5)

Photos: Studio Adhoc Le Mans © - TRIGANO MDC R.C.S. Paris B 775 735 020. This document is not contractually binding. The manufacturer reserves the right to make modifications without