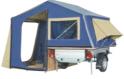

QUEST 500 750

Quest 750 braked

**AVAILABLE IN BRAKED AND UNBRAKED VERSIONS** 

Thanks to its compact size, the QUEST model will appeal to couples and small families looking for an easy escape from it all.

It is fully equipped and the living area is thermally insulated using the Insulcell system, offering an incomparably high level of comfort.

Easy access to the trailer

QUEST OPEN

QUEST WITH SIDE DOOR RAISED