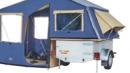

QUEST 500 750

Quest 750 braked

**AVAILABLE IN BRAKED AND UNBRAKED VERSIONS** 

Thanks to its compact size, the QUEST model will appeal to couples and small families looking for an easy escape from it all.

It is fully equipped and the living area is thermally insulated using the Insulcell system, offering an incomparably high level of comfort.

Easy access to the trailer

QUEST OPEN

QUEST WITH SIDE DOOR RAISED