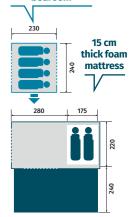

### **SLEEPING AREA**

Large roomy bedroom

Open cell high density foam mattress with removable, washable poly cotton cover

| Mattress<br>thickness | 10 cm | 15 cm |
|-----------------------|-------|-------|
|-----------------------|-------|-------|

Access to the bedroom by aluminium ladder

Bedroom can be closed off using a detachable curtain

Access to the trailer by lifting a hatch under the mattress (with gas strut system for the Zénith model)

Base under mattress: PVC vinyl-coated plywood