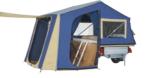

QUEST + AWNING

10 cm thick foam mattress

Zénith braked

The ZÉNITH model is made for adventure and open spaces and will appeal to those seeking more ample living, sleeping and storage areas.

To increase the living area, an adjoining bedroom measuring 5.5m² is available as an optional extra, transforming the Zénith into a real family-sized caravan!

The trailer is also larger, with a standard braked axle and spare wheel.

Easy access to the trailer

ZÉNITH OPEN

ZÉNITH + AWNING

450

Optional adjoining bedroom