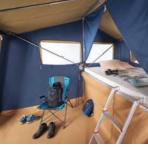

### **SLEEPING AREA**

Large roomy bedroom

Open cell high density foam mattress with removable, washable poly cotton cover

| Mattress<br>thickness | 10 cm | 15 cm |
|-----------------------|-------|-------|
|-----------------------|-------|-------|

Access to the bedroom by aluminium ladder

Bedroom can be closed off using a detachable curtain

Access to the trailer by lifting a hatch under the mattress (with gas strut system for the Zénith model)

Base under mattress: PVC vinyl-coated plywood