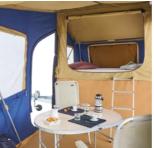

### **SLEEPING AREA**

Large roomy bedroom

Open cell high density foam mattress with removable, washable poly cotton cover

| Mattress<br>thickness | 10 cm | 15 cm |
|-----------------------|-------|-------|
|-----------------------|-------|-------|

Access to the bedroom by aluminium ladder

Bedroom can be closed off using a detachable curtain

Access to the trailer by lifting a hatch under the mattress (with gas strut system for the Zénith model)

Base under mattress: PVC vinyl-coated plywood