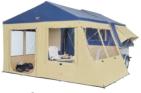

QUEST + AWNING

10 cm thick foam mattress

Zénith braked

The ZÉNITH model is made for adventure and open spaces and will appeal to those seeking more ample living, sleeping and storage areas.

To increase the living area, an adjoining bedroom measuring 5.5m² is available as an optional extra, transforming the Zénith into a real family-sized caravan!

The trailer is also larger, with a standard braked axle and spare wheel.

Easy access to the trailer

ZÉNITH OPEN

ZÉNITH + AWNING

450

Optional adjoining bedroom