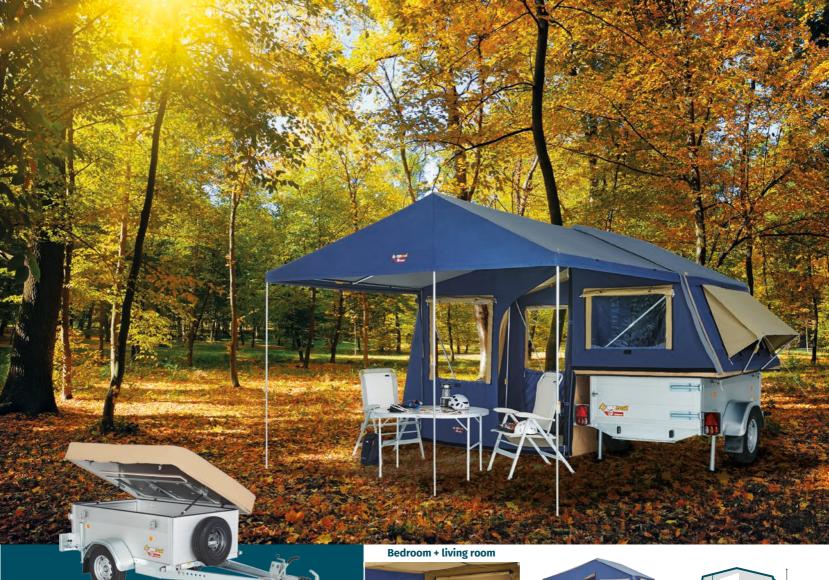

The box has an **interior PVC liner** to guarantee water tightness (QUEST models only)

GET OFF THE MAIN ROAD, TAKE A TRACK AND GO WHERE THE FANCY TAKES YOU

Tailor-made for adventure and improvisation, the new Quest and Zénith folding caravans are the fruit of a partnership between two outdoor holiday specialists: the French company Trigano and Australian company OZtrail.

Designed with the touring camper in mind, these 2 new models of caravan will suit those looking for something a little out of the ordinary. Set up your bivouac in just a few minutes and decamp in the same amount of time!

## A TWO-IN-ONE CONCEPT

More than just a folding caravan!

The innovative product design allows the trailer to be easily separated from the caravan unit. Manufactured in Trigano's factories in France, the trailer is as robust as it is stable and has a practical use once you are back from your expeditions.

# FROM EVERYDAY LIFE TO ADVENTURE IN 2 MINUTES

Easy to set up, easy to tow, the OZtrail by Trigano range will revolutionise your holidays and your everyday life! Transform it from a trailer into a folding caravan in no time at all. Compact and light, OZtrail by Trigano folding caravans will take you just about anywhere.