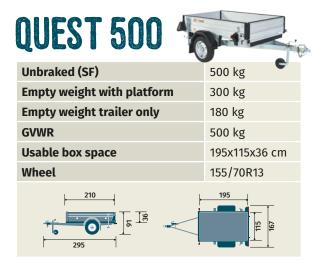

### TECHNICAL SPECIFICATIONS

# Braked (AF) Empty weight with platform Empty weight trailer only GVWR 750 kg 750 kg 750 kg 750 kg 195x115x36 cm Wheel 155/70R13

OUR MODELS COME WITH A JOCKEY WHEEL, SPARE WHEEL AND PLASTIC CHOCKS

| Models            | QUEST 500 / 750                                                                                                   | ZÉNITH |  |
|-------------------|-------------------------------------------------------------------------------------------------------------------|--------|--|
| CANVAS            |                                                                                                                   |        |  |
| Walls             | Ripstop High resistance SatProofTM 600+<br>poly cotton                                                            |        |  |
| Roof              | SatProofTM 800 poly cotton with aluminium coating for increased waterproofing and protection against mould and UV |        |  |
| Living room       | The triple skin roof has an Insulcell insulation layer to maintain freshness                                      |        |  |
| Doors             | Lined with mosquito netting, can be zipped opened separately                                                      |        |  |
| Mosquito net      | Ultra-fine on doors and windows                                                                                   |        |  |
| Bedroom<br>window | Gusset with adjustable frame for continuous ventilation                                                           |        |  |