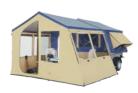

QUEST + AWNING

10 cm thick foam mattress

Zénith braked

The ZÉNITH model is made for adventure and open spaces and will appeal to those seeking more ample living, sleeping and storage areas.

To increase the living area, an adjoining bedroom measuring 5.5m² is available as an optional extra, transforming the Zénith into a real family-sized caravan!

The trailer is also larger, with a standard braked axle and spare wheel.

Easy access to the trailer

ZÉNITH OPEN

ZÉNITH + AWNING

450

Optional adjoining bedroom