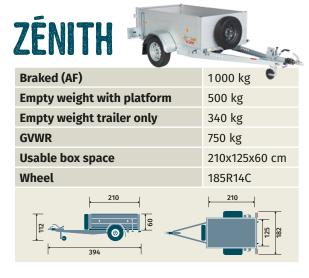

The trailer is also larger, with a standard braked axle and spare wheel.

Easy access to the trailer

ZÉNITH OPEN

ZÉNITH + AWNING

450

Optional adjoining bedroom

### TECHNICAL SPECIFICATIONS

# Braked (AF) Empty weight with platform Empty weight trailer only GVWR 750 kg 750 kg 750 kg 750 kg 195x115x36 cm Wheel 155/70R13

OUR MODELS COME WITH A JOCKEY WHEEL, SPARE WHEEL AND PLASTIC CHOCKS

| Models            | QUEST 500 / 750                                                                                                   | ZÉNITH |  |
|-------------------|-------------------------------------------------------------------------------------------------------------------|--------|--|
| CANVAS            |                                                                                                                   |        |  |
| Walls             | Ripstop High resistance SatProofTM 600+<br>poly cotton                                                            |        |  |
| Roof              | SatProofTM 800 poly cotton with aluminium coating for increased waterproofing and protection against mould and UV |        |  |
| Living room       | The triple skin roof has an Insulcell insulation layer to maintain freshness                                      |        |  |
| Doors             | Lined with mosquito netting, can be zipped opened separately                                                      |        |  |
| Mosquito net      | Ultra-fine on doors and windows                                                                                   |        |  |
| Bedroom<br>window | Gusset with adjustable frame for continuous ventilation                                                           |        |  |