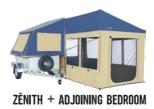

QUEST + AWNING

10 cm thick foam mattress

Zénith braked

The ZÉNITH model is made for adventure and open spaces and will appeal to those seeking more ample living, sleeping and storage areas.

To increase the living area, an adjoining bedroom measuring 5.5m² is available as an optional extra, transforming the Zénith into a real family-sized caravan!

The trailer is also larger, with a standard braked axle and spare wheel.

Easy access to the trailer

ZÉNITH OPEN

ZÉNITH + AWNING

450

Optional adjoining bedroom