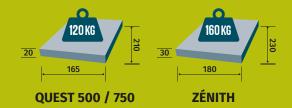

### SLEEPING PLATFORM

| iarpautiii | removable, in remiorced PVC     |                                                                |
|------------|---------------------------------|----------------------------------------------------------------|
| Platform   | Detachable using tension clasps | Detachable using<br>tension clasps +<br>removing the easy pack |