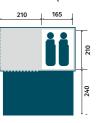

# Braked (AF) Empty weight with platform Empty weight trailer only GVWR 750 kg 750 kg 750 kg 750 kg 195x115x36 cm Wheel 155/70R13

OUR MODELS COME WITH A JOCKEY WHEEL, SPARE WHEEL AND PLASTIC CHOCKS

| Models            | QUEST 500 / 750                                                                                                   | ZÉNITH |  |
|-------------------|-------------------------------------------------------------------------------------------------------------------|--------|--|
| CANVAS            |                                                                                                                   |        |  |
| Walls             | Ripstop High resistance SatProofTM 600+<br>poly cotton                                                            |        |  |
| Roof              | SatProofTM 800 poly cotton with aluminium coating for increased waterproofing and protection against mould and UV |        |  |
| Living room       | The triple skin roof has an Insulcell insulation layer to maintain freshness                                      |        |  |
| Doors             | Lined with mosquito netting, can be zipped opened separately                                                      |        |  |
| Mosquito net      | Ultra-fine on doors and windows                                                                                   |        |  |
| Bedroom<br>window | Gusset with adjustable frame for continuous ventilation                                                           |        |  |