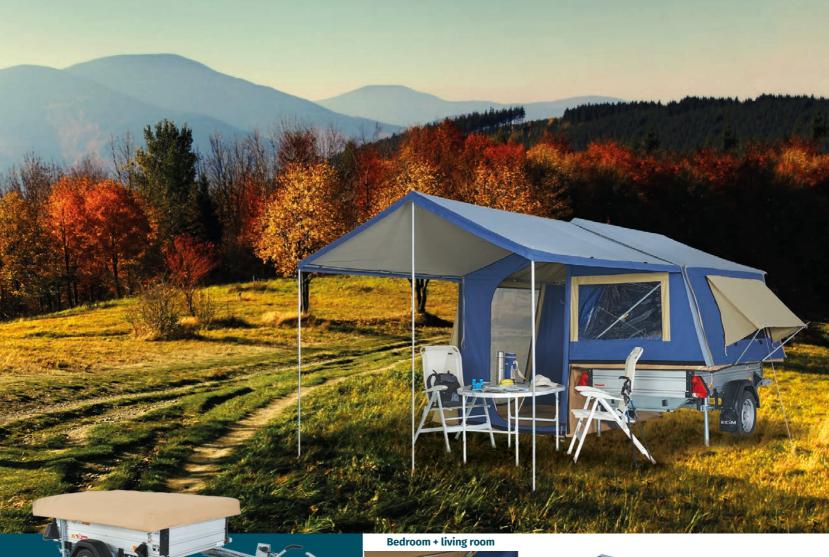

The box has an **interior PVC liner** to guarantee water tightness (QUEST models only)

GET OFF THE MAIN ROAD, TAKE A TRACK AND GO WHERE THE FANCY TAKES YOU

Tailor-made for adventure and improvisation, the new Quest and Zénith folding caravans are the fruit of a partnership between two outdoor holiday specialists: the French company Trigano and Australian company OZtrail.

Designed with the touring camper in mind, these 2 new models of caravan will suit those looking for something a little out of the ordinary. Set up your bivouac in just a few minutes and decamp in the same amount of time!

## A TWO-IN-ONE CONCEPT

More than just a folding caravan!

The innovative product design allows the trailer to be easily separated from the caravan unit. Manufactured in Trigano's factories in France, the trailer is as robust as it is stable and has a practical use once you are back from your expeditions.