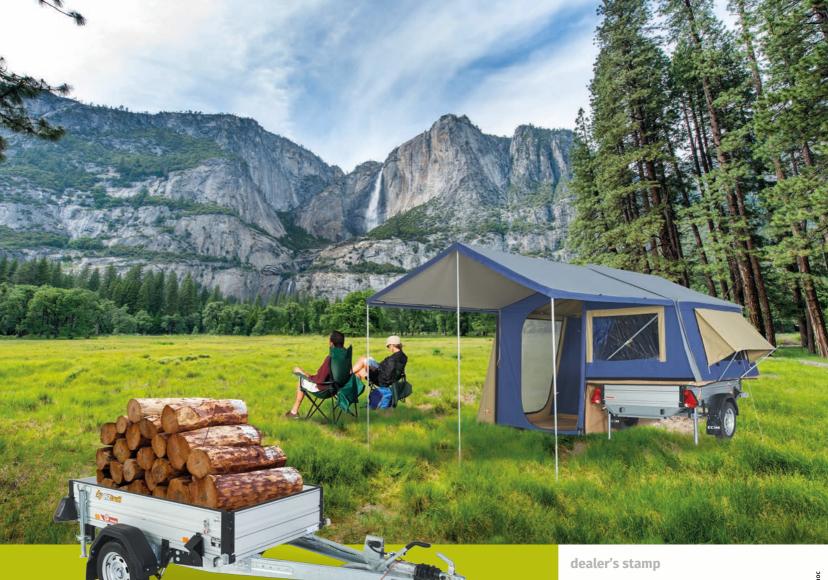

The box has an **interior PVC liner** to guarantee water tightness (QUEST models only)

GET OFF THE MAIN ROAD, TAKE A TRACK AND GO WHERE THE FANCY TAKES YOU

Tailor-made for adventure and improvisation, the new Quest and Zénith folding caravans are the fruit of a partnership between two outdoor holiday specialists: the French company Trigano and Australian company OZtrail.

Designed with the touring camper in mind, these 2 new models of caravan will suit those looking for something a little out of the ordinary. Set up your bivouac in just a few minutes and decamp in the same amount of time!

# FROM EVERYDAY LIFE TO ADVENTURE IN 2 MINUTES

Easy to set up, easy to tow, the OZtrail by Trigano range will revolutionise your holidays and your everyday life! Transform it from a trailer into a folding caravan in no time at all. Compact and light, OZtrail by Trigano folding caravans will take you just about anywhere.