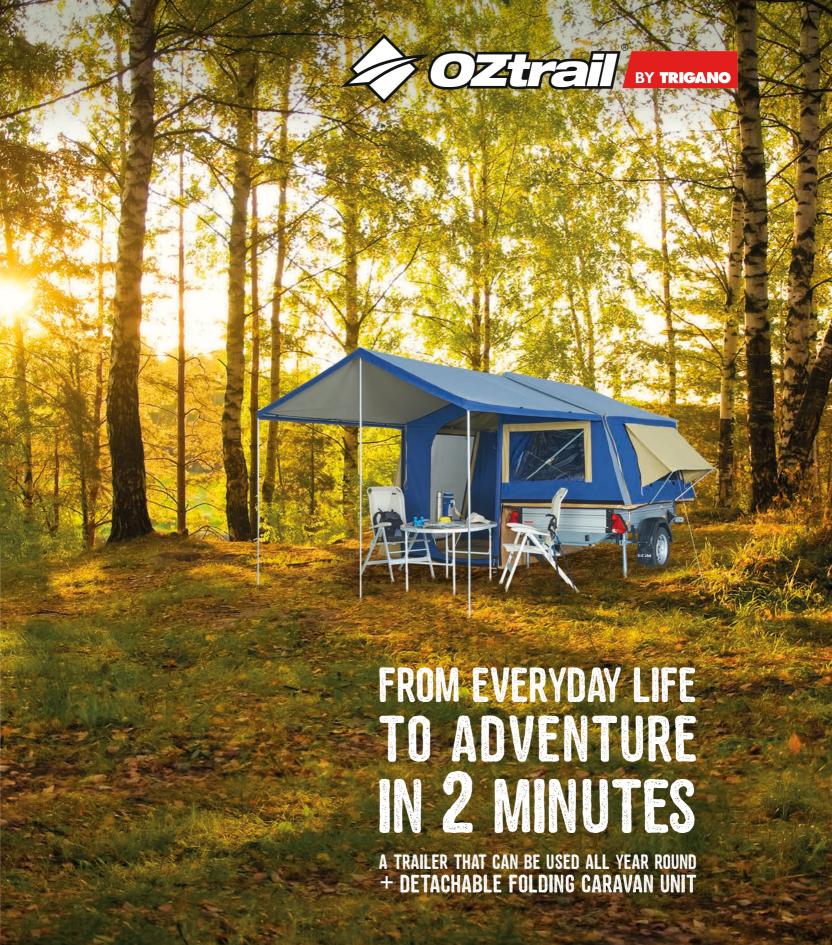

# FROM EVERYDAY LIFE TO ADVENTURE IN 2 MINUTES

Easy to set up, easy to tow, the OZtrail by Trigano range will revolutionise your holidays and your everyday life! Transform it from a trailer into a folding caravan in no time at all. Compact and light, OZtrail by Trigano folding caravans will take you just about anywhere.