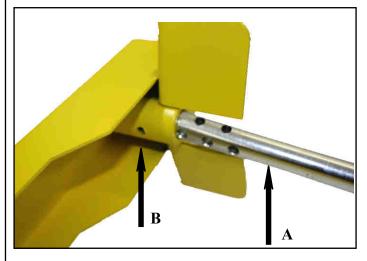

## **Bulldog Fitting Instructions for GT15 Wheelclamp**

1. Insert the key into the lock, rotate  $\frac{1}{2}$  turn pull on the key until the lock pops out.

2. Push the metal locking bar A into the rear arm bush B and align the first available hole.

**3.** Push the knurled pin **C** through the rear arm bush and into the locking bar **A**. do not hammer the pin fully in at this stage.

**4.** Pass the rear arm around the rear of the wheel and position the locking bar through the aperture of the wheel.