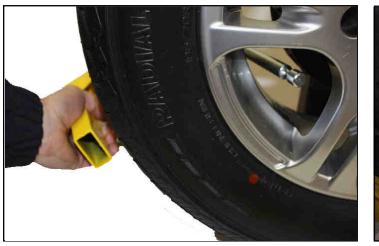

**3.** Push the knurled pin **C** through the rear arm bush and into the locking bar **A**. do not hammer the pin fully in at this stage.

**4.** Pass the rear arm around the rear of the wheel and position the locking bar through the aperture of the wheel.