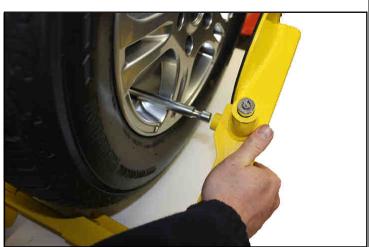

**5.** With the lock in the unlocked position, push the front arm onto the locking bar until it bottoms out.

**6.** Push the lock down to lock the clamp in place.

7. Check the fitment of the clamp, if a tighter fit is required, unlock it as in step 1, remove the knurled pin and insert in the next available hole. Repeat steps 3-6 until a satisfactory fit is obtained. Only when this is achieved is it possible to tap the knurled pin into position.