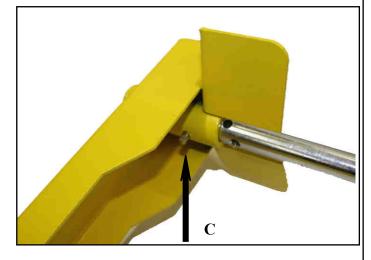

**3.** Push the knurled pin **C** through the rear arm bush and into the locking bar **A**. do not hammer the pin fully in at this stage.

**4.** Pass the rear arm around the rear of the wheel and position the locking bar through the aperture of the wheel.