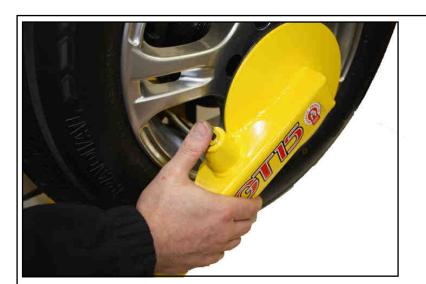

## **Bulldog Fitting Instructions for GT15 Wheelclamp**

1. Insert the key into the lock, rotate  $\frac{1}{2}$  turn pull on the key until the lock pops out.

2. Push the metal locking bar A into the rear arm bush B and align the first available hole.

**3.** Push the knurled pin **C** through the rear arm bush and into the locking bar **A**. do not hammer the pin fully in at this stage.

**4.** Pass the rear arm around the rear of the wheel and position the locking bar through the aperture of the wheel.

**5.** With the lock in the unlocked position, push the front arm onto the locking bar until it bottoms out.

**6.** Push the lock down to lock the clamp in place.

7. Check the fitment of the clamp, if a tighter fit is required, unlock it as in step 1, remove the knurled pin and insert in the next available hole. Repeat steps 3-6 until a satisfactory fit is obtained. Only when this is achieved is it possible to tap the knurled pin into position.