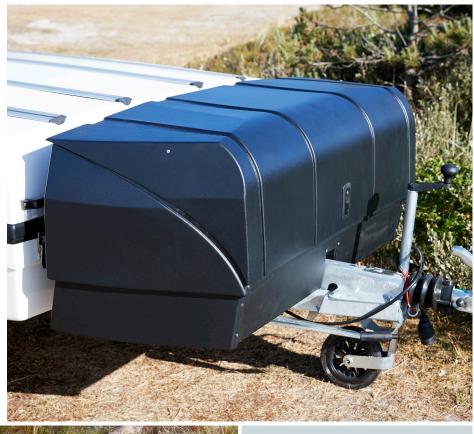

# **CAMP-LET FRONTBOX**

# – extra storage for your trip

Make room for everything you need for your trip with a spacious front box that provides extra storage space. The front box has flexible compartments to make it easy to organise everything just the way you like it. The box is perfect for storing pegs, cables, gas cylinders, ice box and other essentials you need easy access to.

The front box features the same simple, clean lines as the Camp-let, making it a perfect match for your trailer tent. For your peace of mind, the front box can be locked, just like your Camp-let.