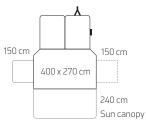

# **TECHNICAL ILLUSTRATIONS**

L:  $550 \times B$ : 400 cm

Approved total weight: 500 kg Load capacity with brakes: 208 kg Load capacity without brakes: 228 kg