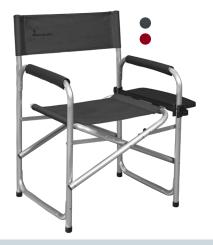

## DIRECTOR'S CHAIR WITH SIDE TABLE

New, upgraded director's chair. Measurements: 11 x 81 x 51 cm.

Weight: 2,5 kg. Load: 100 kg.

Dark Grey: 700006279 Red: 700006283 Side table: 700006284