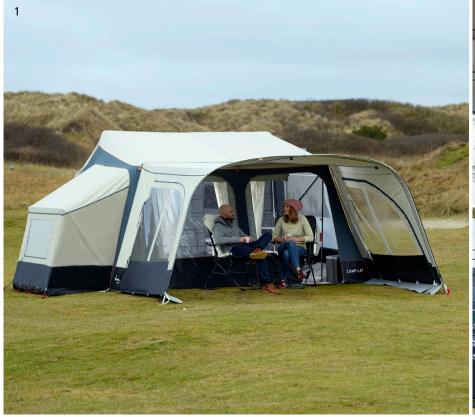

# **CAMP-LET PASSION**

# A luxury trailer tent in a class of its own

Camp-let Passion gives you everything you've dreamed of for a comfortable stay in the great outdoors. Listen to the sounds of nature, smell the scent of the woods, all while lying in comfort on your foam mattress away from the cold and damp of the ground in a dark sleeping cabin, yet still being able to enjoy the breeze from the smart ventilation openings. Camp-let Passion has integrated blackout curtains as standard in the trailer tent. That means a comfortable indoor climate during the day and your sleep will not be disturbed by the moon, lights or the early morning sun.

Camp-let Passion is the perfect trailer tent for a family of 4. You get no less than 18 m<sup>2</sup> of holiday accommodation as standard, with a range of expansion options. If you need more room for sleeping, this model can be extended to accommodate up to 8 people, with an annex on both sides.

# **PASSION SUN CANOPY**

The Passion sun canopy is fastened to the caravan with a zipper and provides plenty of shade and extra covered space. The sides with curtains can easily be zipped on for more shelter

# FRONT FOR PASSION SUN CANOPY

The front quickly and easily transforms the Passion sun canopy into a fully integrated awning to create a large and comfortable space. The front has zip-up curtains with mosquito nets for good ventilation.