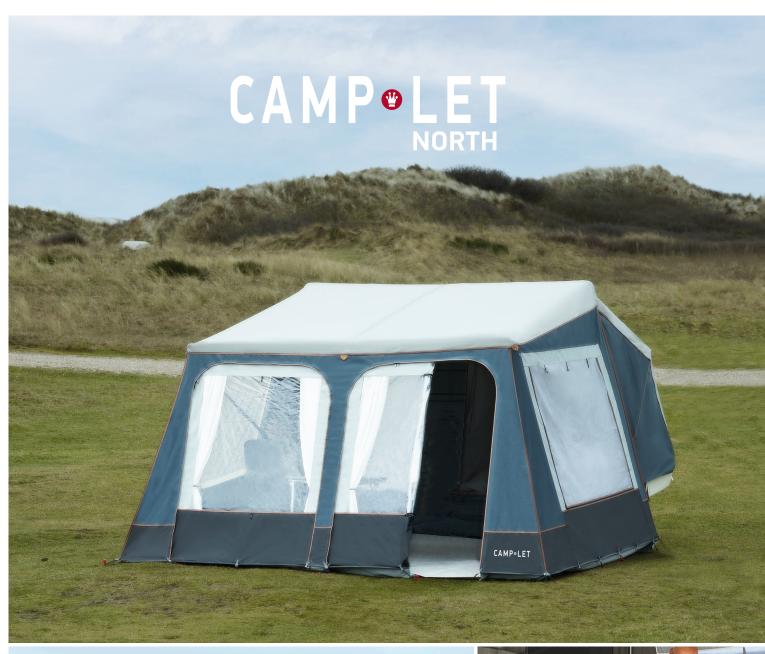

# **CAMP-LET NORTH**

### For the ultimate in freedom

Looking for freedom, being able to spontaneously take off in search of new adventures? Camp-let North is the perfect choice when you want to enjoy the countryside in first class. Integrated poles mean you can quickly put the Camp-let North up and take it down with a few basic steps.

Camp-let North has room for the whole family. The spacious lounge area and ventilated sleeping cabins with room for 4 give you no less than 18 m² of holiday accommodation. If you decide to stay a while somewhere, you can quickly extend with a sun canopy and annex. With its canvas made of the unique Isacryl material, Camp-let North is easy to clean. The material keeps its colour for years, creating the optimum indoor climate in a Camp-let, so that you can enjoy camping – regardless of temperature or weather.