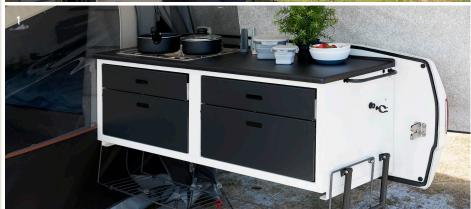

# DELUXE KITCHEN – extra space for cooking

If you enjoy making delicious meals while you're on the road, Deluxe is the perfect luxury kitchen for you. It has everything you need to bring out your inner gourmet chef.

The kitchen features two gas burners and a large worktop with a collapsible sink to give you room for both preparation and cooking. Under the worktop, there are two smart storage spaces and two pull-out drawers for cutlery and other kitchenware.

**DELUXE includes:** a collapsible washing-up bowl, a collapsible water tank, and a separate rechargeable water pump with tap and showerhead.