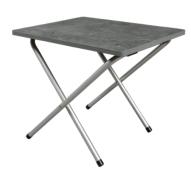

# COFFEE TABLE 50 x 40 CM

Lightweight coffee table. This lightweight coffee table is perfect as a side table or beach table. It's easy to carry, and it can be folded and unfolded in just a few seconds. Dimensions, folded:  $50 \times 40 \times 6,5$  cm

Weight: 4,8 Kg 700006277