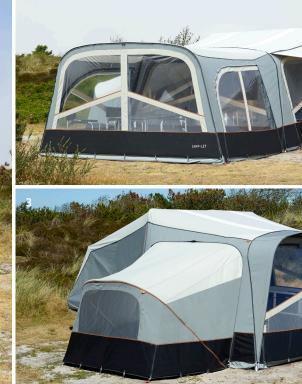

# **PASSION SUN CANOPY**

The Passion sun canopy is fastened to the caravan with a zipper and provides plenty of shade and extra covered space. The sides with curtains can easily be zipped on for more shelter

# FRONT FOR PASSION SUN CANOPY

The front quickly and easily transforms the Passion sun canopy into a fully integrated awning to create a large and comfortable space. The front has zip-up curtains with mosquito nets for good ventilation.