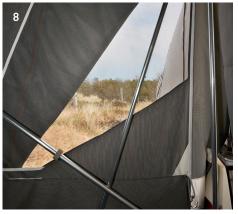

Removable/fold-down panels: Front and left side panel can be unzipped fully,

**Special details:** Good ventilation, new alloy wheel design, new fender design

**Supplied as standard with:** Pelmet with pockets (grey)<sup>3</sup>, storage space (black)<sup>4</sup>, 1 veranda pole, sleeping compartments, mattresses, Cube Creme curtains<sup>5</sup>, wardrobe bar, alloy rims.