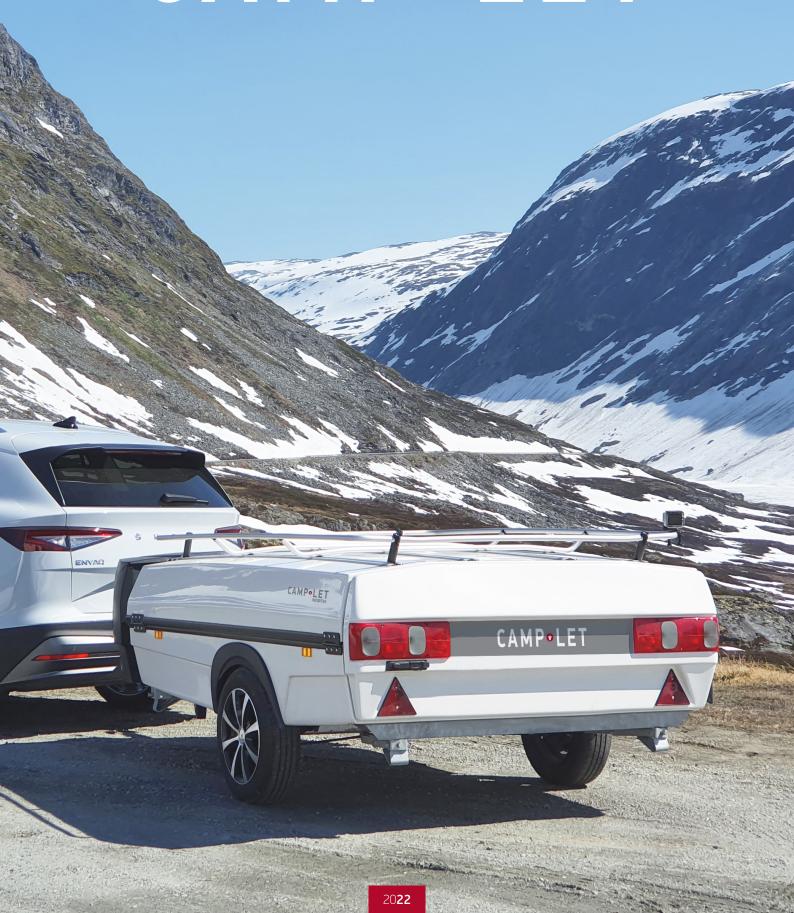

# CAMP LET









# **CAMP-LET PASSION**

# A luxury trailer tent in a class of its own

Camp-let Passion gives you everything you've dreamed of for a comfortable stay in the great outdoors. Listen to the sounds of nature, smell the scent of the woods, all while lying in comfort on your foam mattress away from the cold and damp of the ground in a dark sleeping cabin, yet still being able to enjoy the breeze from the smart ventilation openings. Camp-let Passion has integrated blackout curtains as standard in the trailer tent. That means a comfortable indoor climate during the day and your sleep will not be disturbed by the moon, lights or the early morning sun.

Camp-let Passion is the perfect trailer tent for a family of 4. You get no less than 18 m<sup>2</sup> of holiday accommodation as standard,