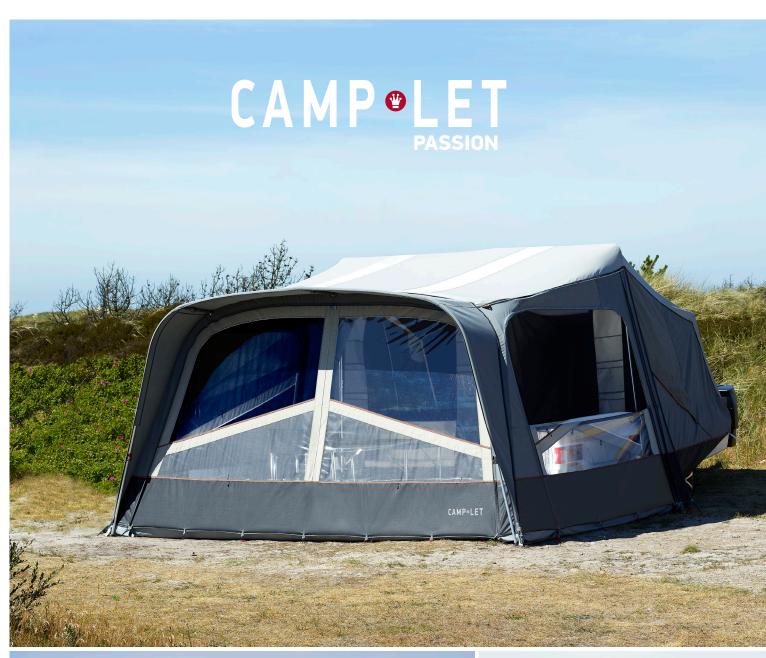

# **CAMP-LET PASSION**

# A luxury trailer tent in a class of its own

Camp-let Passion gives you everything you've dreamed of for a comfortable stay in the great outdoors. Listen to the sounds of nature, smell the scent of the woods, all while lying in comfort on your foam mattress away from the cold and damp of the ground in a dark sleeping cabin, yet still being able to enjoy the breeze from the smart ventilation openings. Camp-let Passion has integrated blackout curtains as standard in the trailer tent. That means a comfortable indoor climate during the day and your sleep will not be disturbed by the moon, lights or the early morning sun.