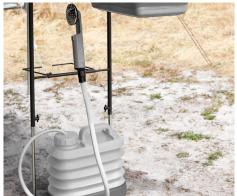

**DELUXE includes:** a collapsible washing-up bowl, a collapsible water tank, and a separate rechargeable water pump with tap and showerhead.

**ALLROUND includes:** a collapsible washing-up bowl, a collapsible water tank, and a separate rechargeable water pump with tap and showerhead.