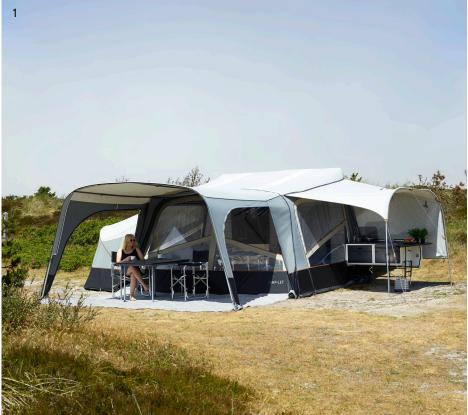

Camp-let Passion is the perfect trailer tent for a family of 4. You get no less than 18 m<sup>2</sup> of holiday accommodation as standard, with a range of expansion options. If you need more room for sleeping, this model can be extended to accommodate up to 8 people, with an annex on both sides.

If you love to cook on holiday, the Camp-let Passion gives you the option of your own dream kitchen in the open air. Choose whether you want a kitchen sun canopy or extra table space.

Removable/fold-down panels: Front and side panels can be unzipped fully