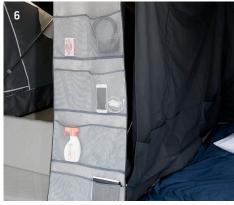

Special details: Fixed overhang, good ventilation<sup>8</sup>, new rounded tent design<sup>4</sup>, new alloy wheel design, new fender design

**Supplied as standard with:** Pelmet with pockets (net)<sup>6</sup>, closed and open storage spaces with direct access to storage under the trailer. 1 veranda bar, dark sleeping compartments (extra spacious), dark mattresses, integrated curtains<sup>5</sup>, wardrobe rail, alloy wheels. .