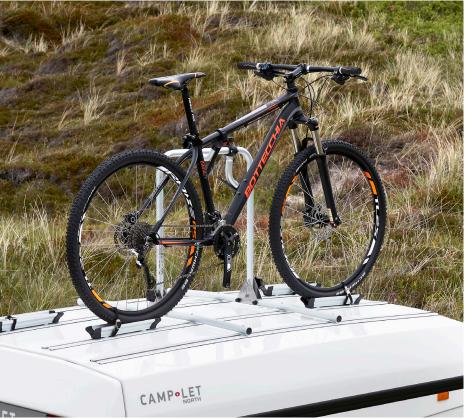

# LIGHT WEIGHT ROOF RACK

Creating more space for transporting luggage, using a simple click-on system. Choose large or small.

# **BICYCLE RACK**

Taking your bicycles on holiday is easy - available for 2, 3 or 4 bicycles.