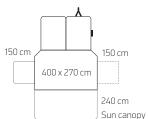

# **TECHNICAL ILLUSTRATIONS**

323 × 160 × 95 cm 2 x 140 x 200 cm

Approved total weight: 500 kg Load capacity with brakes: 200 kg Load capacity without brakes: 216 kg