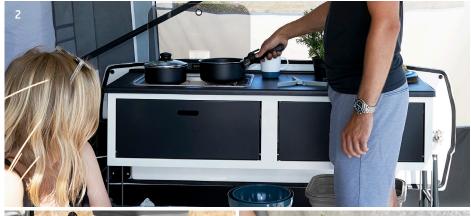

# DELUXE KITCHEN – extra space for cooking

If you enjoy making delicious meals while you're on the road, Deluxe is the perfect luxury kitchen for you. It has everything you need to bring out your inner gourmet chef.

The kitchen features two gas burners and a large worktop with a collapsible sink to give you room for both preparation and cooking. Under the worktop, there are two smart storage spaces and two pull-out drawers for cutlery and other kitchenware.