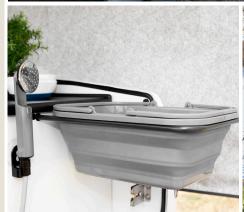

The kitchen features two gas burners and a large worktop with a collapsible sink to give you room for both preparation and cooking. Under the worktop, there are two smart storage spaces and two pull-out drawers for cutlery and other kitchenware.

**DELUXE includes:** a collapsible washing-up bowl, a collapsible water tank, and a separate rechargeable water pump with tap and showerhead.

**ALLROUND includes:** a collapsible washing-up bowl, a collapsible water tank, and a separate rechargeable water pump with tap and showerhead.