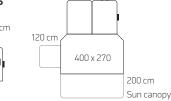

# PASSION KITCHEN SUN CANOPY

The Passion has the possibility to place the kitchen outside the awning. The Passion kitchen sun canopy gives you the optimal outdoor kitchen solution, with shelter from the rain and shade from the sun. It has a curved front and is fastened to the awningusing the roof zipper.