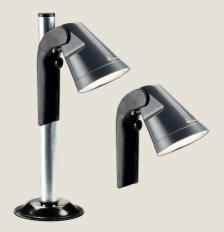

# **TRIPLIGHT**

Bring a TripLight with you on holiday and get three lamps in one: it can be clicked onto the awning pole, used as a torch and converted into a table lamp with the purchase of a table lamp stand.

# TRIPLIGHT TABLE STAND 900060454