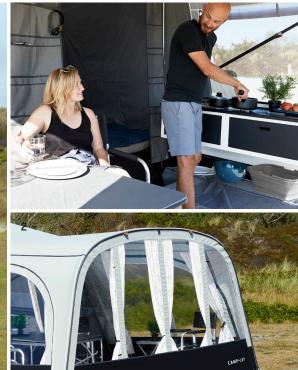

If you love to cook on holiday, the Camp-let Passion gives you the option of your own dream kitchen in the open air. Choose whether you want a kitchen sun canopy or extra table space.

Removable/fold-down panels: Front and side panels can be unzipped fully

# DELUXE KITCHEN – extra space for cooking

If you enjoy making delicious meals while you're on the road, Deluxe is the perfect luxury kitchen for you. It has everything you need to bring out your inner gourmet chef.

The kitchen features two gas burners and a large worktop with a collapsible sink to give you room for both preparation and cooking. Under the worktop, there are two smart storage spaces and two pull-out drawers for cutlery and other kitchenware.