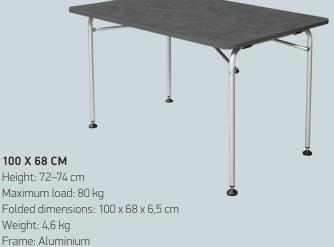

### **ULTRA LIGHTWEIGHT CAMPING TABLE**

Ultra lightweight camping table for those heading out on new adventures. Despite its low weight of just 4,6 kg/5,3 kg/6,4 kg, this lightweight table is both stable and functional. The aluminium frame under the table folds together easily and elegantly at the back, making the table practical to transport and store when not in use. When folded, the lightweight table measures just 6.5 cm in height.

# 140 X 90 CM

Height: 72–74 cm Maximum load: 80 kg Folded dimensions: 140 x 90 x 6 cm Weight: 6,4 kg Frame: Aluminium 700006275

# 120 X 80 CM

Height: 72–74 cm Maximum load: 80 kg Folded dimensions: 120 x 80 x 6 cm Weight: 5,3 kg Frame: Aluminium 700006274

700006276