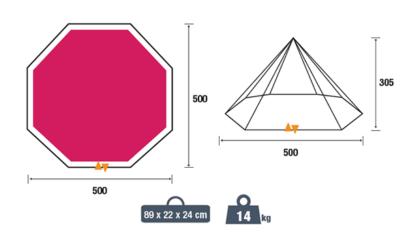

## CAMPMASTER Tipi

The Campmaster Tipi uses the smallest of trailers so it can be towed by almost any car and many motorbikes.

A clear rear view whilst towing and minimal space when stored.

Lightweight and compact, even a novice will be comfortable towing the Campmaster Tipi and its dainty dimensions are great for touring.

Light and compact Campmaster is a pleasure to tow.

| Unladen Weight | Gross Weight | Length | Width | Height |
|----------------|--------------|--------|-------|--------|
| 110kg          | 200kg        | 140cm  | 100cm | 88cm   |