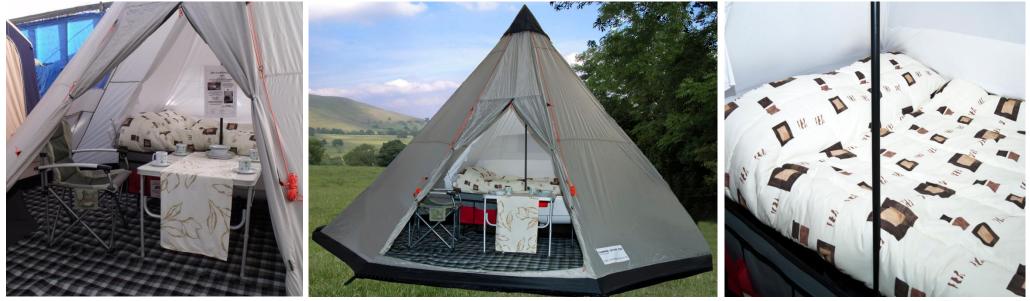

The tepee design is not only bang on trend, but is one of the simplest possible styles to pitch and this can be done by one person with minimal effort. Once erected, there's room for 2 with space for table and chairs in the cosy living area.

With a quality foam mattress on a sturdy bed base you're sure of a good night's sleep and at a height that's easy to climb out of in the morning. The comfy double bed is covered by its own enclosed inner tent creating a cosy, well insulated bedroom for 2.

For a quick weekend away the trailer can be left at home and the Tipi tent used on its own. The tepee tent packs small and light enough to be thrown easily in the back of the car. A back to basics camping experience is on offer with plenty of floorspace for all the family on airbeds or folding camp beds.