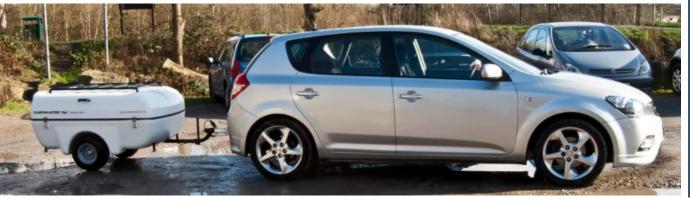

## CAMPMASTER Tipi

The Campmaster Tipi uses the smallest of trailers so it can be towed by almost any car and many motorbikes.

A clear rear view whilst towing and minimal space when stored.

Lightweight and compact, even a novice will be comfortable towing the Campmaster Tipi and its dainty dimensions are great for touring.

Light and compact Campmaster is a pleasure to tow.

| Unladen Weight | Gross Weight | Length | Width | Height |
|----------------|--------------|--------|-------|--------|
| 110kg          | 200kg        | 140cm  | 100cm | 88cm   |